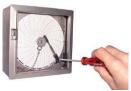

Place the pen arm back on the chart.

Ensure that the chart is placed under the 4 chart clips on the lower panel.

Zero Adjustment: turn the plastic screw Gently. At normal usage zero adjustment Is not required.