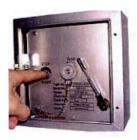

Place the pen arm back on the chart.

Ensure that the chart is placed under the 4 chart clips on the lower panel.

Zero Adjustment: turn the plastic screw Gently. At normal usage zero adjustment Is not required.