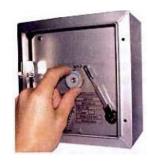

#### INSTRUCTION MANUAL - AHP-CR CHART RECORDER

Put the Recorder Chart Paper in the Recorder.

Put the protective cover on the pen cap Holder. Ensure it is replaced after use.

Return the knob of the clockwork by turning it anti-clockwise. **Wind up max. 5 turns!!** 