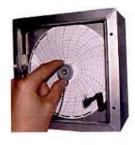

### Installing a Chart:

Open the recorder door and remove the knob of the clockwork by turning it clockwise.

Switch the Start/Stop to Start.

Lift the pen arm gently in a 90° Angle.

Hi-Force Limited – Prospect Way – Daventry – Northants NN11 8PL – United Kingdom Tel: +44(0) 1327 301000: Fax: +44(0) 1327 706555: Website: www.hi-force.com