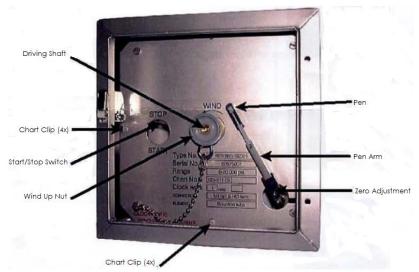

## General Unit Layout.

### Installing a Chart:

Open the recorder door and remove the knob of the clockwork by turning it clockwise.

Switch the Start/Stop to Start.

Lift the pen arm gently in a 90° Angle.

Hi-Force Limited – Prospect Way – Daventry – Northants NN11 8PL – United Kingdom Tel: +44(0) 1327 301000: Fax: +44(0) 1327 706555: Website: www.hi-force.com

#### INSTRUCTION MANUAL - AHP-CR CHART RECORDER

Put the Recorder Chart Paper in the Recorder.

Put the protective cover on the pen cap Holder. Ensure it is replaced after use.

Return the knob of the clockwork by turning it anti-clockwise. **Wind up max. 5 turns!!** 

Place the pen arm back on the chart.

Ensure that the chart is placed under the 4 chart clips on the lower panel.

Zero Adjustment: turn the plastic screw Gently. At normal usage zero adjustment Is not required.

Remove the protective cover from the recorder pen.

Example of disposable felt pen with protective cover

Removing the pen from the pen arm.

Hi-Force Limited – Prospect Way – Daventry – Northants NN11 8PL – United Kingdom Tel: +44(0) 1327 301000: Fax: +44(0) 1327 706555: Website: www.hi-force.com