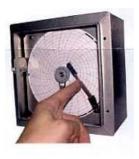

#### INSTRUCTION MANUAL - AHP-CR CHART RECORDER

Put the Recorder Chart Paper in the Recorder.

Put the protective cover on the pen cap Holder. Ensure it is replaced after use.

Return the knob of the clockwork by turning it anti-clockwise. **Wind up max. 5 turns!!** 