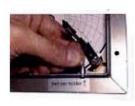

Place the pen arm back on the chart.

Ensure that the chart is placed under the 4 chart clips on the lower panel.

Zero Adjustment: turn the plastic screw Gently. At normal usage zero adjustment Is not required.