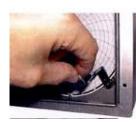

Remove the protective cover from the recorder pen.

Example of disposable felt pen with protective cover

Removing the pen from the pen arm.

Hi-Force Limited – Prospect Way – Daventry – Northants NN11 8PL – United Kingdom Tel: +44(0) 1327 301000: Fax: +44(0) 1327 706555: Website: www.hi-force.com