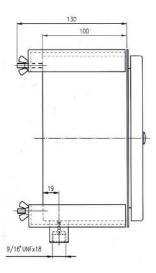

Put the protective cover on the pen cap Holder. Ensure it is replaced after use.



Return the knob of the clockwork by turning it anti-clockwise. **Wind up max. 5 turns!!** 



Place the pen arm back on the chart.



Ensure that the chart is placed under the 4 chart clips on the lower panel.



Zero Adjustment: turn the plastic screw Gently. At normal usage zero adjustment Is not required.



Remove the protective cover from the recorder pen.



Example of disposable felt pen with protective cover



Removing the pen from the pen arm.

Hi-Force Limited – Prospect Way – Daventry – Northants NN11 8PL – United Kingdom Tel: +44(0) 1327 301000: Fax: +44(0) 1327 706555: Website: www.hi-force.com



#### INSTRUCTION MANUAL - AHP-CR CHART RECORDER

## <u>Chart Recorder Basic Dimensions:</u>





# MAINTENANCE, VERIFICATION OR RECALIBRATION MUST BE CARRIED OUT BY PERSONNEL APPROVED BY THE CONSTRUCTOR AND USING APPROVEDSERVICE OR CALIBRATION EQUIPMENT

#### **IMPORTANT**

The instructions in this leaflet must be strictly followed.

The manufacturer declines all responsibility for any direct or indirect damage to property or persons as well as the consequence, for example of lost production resulting from failure to observe the instructions in this leaflet.