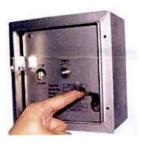

### Installing a Chart:

Open the recorder door and remove the knob of the clockwork by turning it clockwise.

Switch the Start/Stop to Start.

Lift the pen arm gently in a 90° Angle.

Hi-Force Limited – Prospect Way – Daventry – Northants NN11 8PL – United Kingdom Tel: +44(0) 1327 301000: Fax: +44(0) 1327 706555: Website: www.hi-force.com