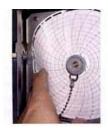

### Installing a Chart:

Open the recorder door and remove the knob of the clockwork by turning it clockwise.

Switch the Start/Stop to Start.

Lift the pen arm gently in a 90° Angle.

Hi-Force Limited – Prospect Way – Daventry – Northants NN11 8PL – United Kingdom Tel: +44(0) 1327 301000: Fax: +44(0) 1327 706555: Website: www.hi-force.com

Place the pen arm back on the chart.

Ensure that the chart is placed under the 4 chart clips on the lower panel.

Zero Adjustment: turn the plastic screw Gently. At normal usage zero adjustment Is not required.