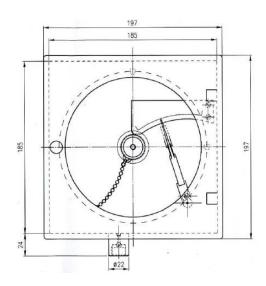

Put the protective cover on the pen cap Holder. Ensure it is replaced after use.



Return the knob of the clockwork by turning it anti-clockwise. **Wind up max. 5 turns!!** 



Place the pen arm back on the chart.



Ensure that the chart is placed under the 4 chart clips on the lower panel.



Zero Adjustment: turn the plastic screw Gently. At normal usage zero adjustment Is not required.



Remove the protective cover from the recorder pen.



Example of disposable felt pen with protective cover



Removing the pen from the pen arm.

Hi-Force Limited – Prospect Way – Daventry – Northants NN11 8PL – United Kingdom Tel: +44(0) 1327 301000: Fax: +44(0) 1327 706555: Website: www.hi-force.com



#### INSTRUCTION MANUAL - AHP-CR CHART RECORDER

## <u>Chart Recorder Basic Dimensions:</u>





# MAINTENANCE, VERIFICATION OR RECALIBRATION MUST BE CARRIED OUT BY PERSONNEL APPROVED BY THE CONSTRUCTOR AND USING APPROVEDSERVICE OR CALIBRATION EQUIPMENT

#### **IMPORTANT**

The instructions in this leaflet must be strictly followed.

The manufacturer declines all responsibility for any direct or indirect damage to property or persons as well as the consequence, for example of lost production resulting from failure to observe the instructions in this leaflet.