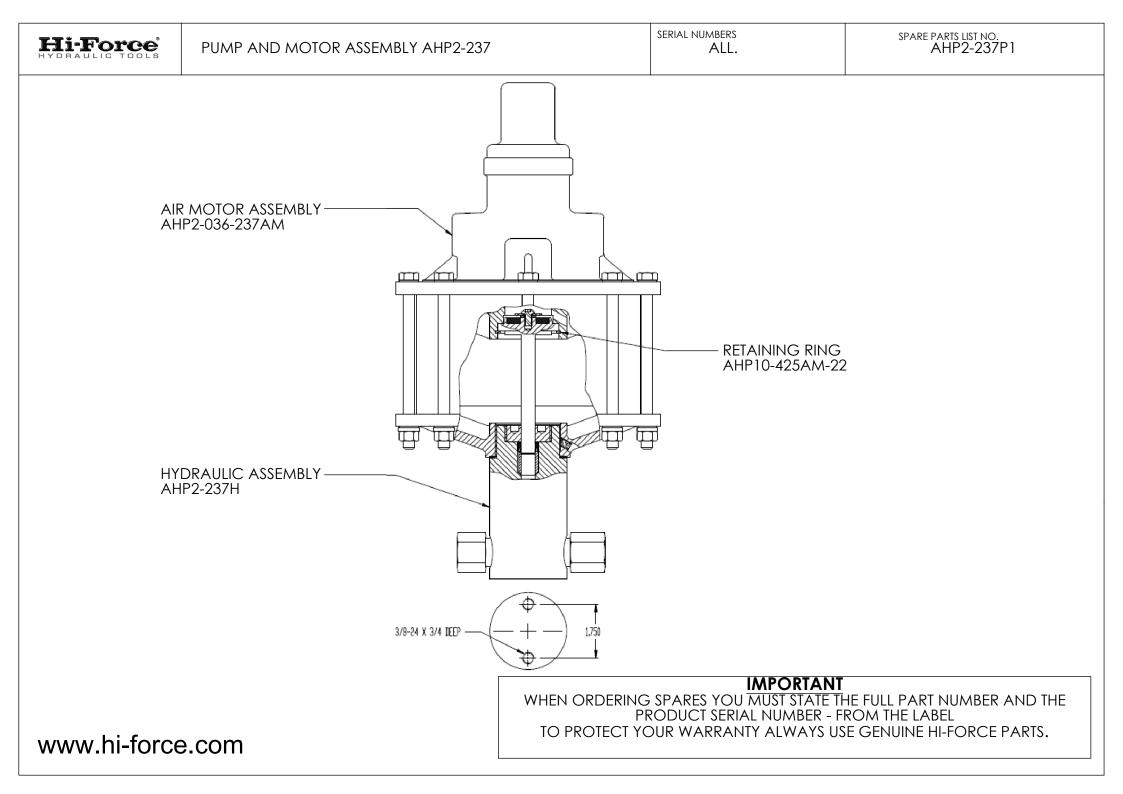

| Hi-Force     | AIR DRIVEN HYDROTEST PUMP | AHP2-237  | SERIAL NUMBERS                                                                  |                                                                                                                                                                                                                                                                                                                                                    |                                                                                                                                                                                                                                                                                                                                                                                                                                                                                                                                                                                                                                                                                                                                                                                                                                                                                                                                                                                                                                                                                                                                                                                                                                                                                                                                                                                                                                                                                                                                                                                                                                                                                                                                                                                                                                                                                                                                                                                                                                                                                                                                                                                                                                                                                                                                                                                                                                                                                                                                                                                                                                                              | ARE PARTS LIST NO.<br>AHP2-237P1                                                                                                                                                                                                                                                                                                                                                                                                                                                                                                     |                                                                                                                                           |
|--------------|---------------------------|-----------|---------------------------------------------------------------------------------|----------------------------------------------------------------------------------------------------------------------------------------------------------------------------------------------------------------------------------------------------------------------------------------------------------------------------------------------------|--------------------------------------------------------------------------------------------------------------------------------------------------------------------------------------------------------------------------------------------------------------------------------------------------------------------------------------------------------------------------------------------------------------------------------------------------------------------------------------------------------------------------------------------------------------------------------------------------------------------------------------------------------------------------------------------------------------------------------------------------------------------------------------------------------------------------------------------------------------------------------------------------------------------------------------------------------------------------------------------------------------------------------------------------------------------------------------------------------------------------------------------------------------------------------------------------------------------------------------------------------------------------------------------------------------------------------------------------------------------------------------------------------------------------------------------------------------------------------------------------------------------------------------------------------------------------------------------------------------------------------------------------------------------------------------------------------------------------------------------------------------------------------------------------------------------------------------------------------------------------------------------------------------------------------------------------------------------------------------------------------------------------------------------------------------------------------------------------------------------------------------------------------------------------------------------------------------------------------------------------------------------------------------------------------------------------------------------------------------------------------------------------------------------------------------------------------------------------------------------------------------------------------------------------------------------------------------------------------------------------------------------------------------|--------------------------------------------------------------------------------------------------------------------------------------------------------------------------------------------------------------------------------------------------------------------------------------------------------------------------------------------------------------------------------------------------------------------------------------------------------------------------------------------------------------------------------------|-------------------------------------------------------------------------------------------------------------------------------------------|
|              | DF PNEUMATIC PIPEWORK     |           |                                                                                 | 2 A<br>3 A<br>4 A<br>5 A<br>6 A<br>7 A<br>8 A<br>9 A<br>10 A<br>11 A<br>12 A<br>13 A<br>14 A<br>15 A<br>16 A<br>17 A<br>18 A<br>19 A<br>20 A                                                                                                                                                                                                       | HP10-425-1<br>HP2-036-237-2<br>HP10-425-3<br>HP10-425-3<br>HP10-425-5<br>HP10-425-5<br>HP10-425-7<br>HP10-425-7<br>HP10-425-7<br>HP10-425-7<br>HP10-425-9<br>HP10-425-10<br>HP2-036-237-13<br>HP2-036-237-13<br>HP2-036-237-13<br>HP2-036-237-14<br>HP10-425-15<br>HP10-425-15<br>HP10-425-17<br>HP10-425-19<br>HP10-425-19<br>HP10-425-19<br>HP10-425-20                                                                                                                                                                                                                                                                                                                                                                                                                                                                                                                                                                                                                                                                                                                                                                                                                                                                                                                                                                                                                                                                                                                                                                                                                                                                                                                                                                                                                                                                                                                                                                                                                                                                                                                                                                                                                                                                                                                                                                                                                                                                                                                                                                                                                                                                                                    | 7.5L TANK     FRAME     GAUGE GUARD     GAUGE BRACKET     AD APTOR     FILTER REGULATOR LUBRICATOR     FILTER REGULATOR LUBRICATOR     1/2" O/D MALE COUPLING     1/2" O/D MALE COUPLING     1/2" O/D MALE COUPLING     1/2" O/D MALE ELBOW     COPPER TUBE TO FIT     SILENCER     REDUCING BUSH     1/2" MALE/ FEMALE ELBOW     FILTER BREATHER     3/8" O/D X 3/8" BSP MALE ELBOW     3/8" O/D AUAL ELBOW     3/8" O/D NYLON TUBE     PRESSURE RELEASE VALVE     1/4 O/D NIPPLE X 2.75 LONG     HEX HEAD SET SCREW                | 1   1   1   1   1   1   1   1   1   1   1   1   1   1   1   1   1   1   1   1   1   1   1   1   1   1   1   1   1   1   1   1   1   1   1 |
|              |                           | AIR INLET | (1)<br>(1)<br>(2)<br>(2)<br>(2)<br>(2)<br>(2)<br>(2)<br>(2)<br>(2)<br>(2)<br>(2 | 22     A       23     A       24     A       25     A       26     A       27     A       28     A       29     A       30     A       31     A       32     A       33     A       34     A       35     A       36     A       40     A       41     A       45     A       46     A       47     A       50     A       51     A       52     A | HP10-425-21<br>HP10-425-22<br>HP10-425-23<br>HP10-425-24<br>HP10-425-25<br>HP10-425-26<br>HP10-425-27<br>HP10-425-27<br>HP10-425-29<br>HP10-425-30<br>HP10-425-30<br>HP10-425-33<br>HP10-425-33<br>HP10-425-33<br>HP10-425-34<br>HP10-425-34<br>HP10-425-34<br>HP10-425-34<br>HP10-425-34<br>HP10-425-34<br>HP10-425-34<br>HP10-425-34<br>HP10-425-34<br>HP10-425-34<br>HP10-425-34<br>HP10-425-34<br>HP10-425-34<br>HP10-425-34<br>HP10-425-34<br>HP10-425-34<br>HP10-425-34<br>HP10-425-34<br>HP10-425-34<br>HP10-425-34<br>HP10-425-34<br>HP10-425-34<br>HP10-425-34<br>HP10-425-34<br>HP10-425-35<br>HP10-425-34<br>HP10-425-35<br>HP10-425-35<br>HP10-425-36<br>HP10-425-36<br>HP10-425-36<br>HP10-425-36<br>HP10-425-36<br>HP10-425-36<br>HP10-425-36<br>HP10-425-36<br>HP10-425-36<br>HP10-425-36<br>HP10-425-36<br>HP10-425-36<br>HP10-425-36<br>HP10-425-36<br>HP10-425-36<br>HP10-425-36<br>HP10-425-36<br>HP10-425-36<br>HP10-425-36<br>HP10-425-36<br>HP10-425-36<br>HP10-425-36<br>HP10-425-36<br>HP10-425-36<br>HP10-425-36<br>HP10-425-36<br>HP10-425-36<br>HP10-425-36<br>HP10-425-36<br>HP10-425-36<br>HP10-425-36<br>HP10-425-36<br>HP10-425-36<br>HP10-425-36<br>HP10-425-36<br>HP10-425-36<br>HP10-425-36<br>HP10-425-36<br>HP10-425-36<br>HP10-425-36<br>HP10-425-36<br>HP10-425-36<br>HP10-425-36<br>HP10-425-36<br>HP10-425-36<br>HP10-425-36<br>HP10-425-36<br>HP10-425-36<br>HP10-425-36<br>HP10-425-36<br>HP10-425-36<br>HP10-425-36<br>HP10-425-36<br>HP10-425-36<br>HP10-425-36<br>HP10-425-36<br>HP10-425-36<br>HP10-425-36<br>HP10-425-36<br>HP10-425-36<br>HP10-425-36<br>HP10-425-36<br>HP10-425-36<br>HP10-425-36<br>HP10-425-36<br>HP10-425-36<br>HP10-425-36<br>HP10-425-36<br>HP10-425-36<br>HP10-425-36<br>HP10-425-36<br>HP10-425-36<br>HP10-425-36<br>HP10-425-36<br>HP10-425-36<br>HP10-425-36<br>HP10-425-36<br>HP10-425-46<br>HP10-425-36<br>HP10-425-36<br>HP10-425-36<br>HP10-425-46<br>HP10-425-36<br>HP10-425-36<br>HP10-425-36<br>HP10-425-36<br>HP10-425-36<br>HP10-425-46<br>HP10-425-36<br>HP10-425-36<br>HP10-425-36<br>HP10-425-36<br>HP10-425-36<br>HP10-425-36<br>HP10-425-36<br>HP10-425-36<br>HP10-425-36<br>HP10-425-36<br>HP10-425-36<br>HP10-425-36<br>HP10-425-36<br>HP10-425-36<br>HP10-425-36<br>HP10-425-36<br>HP10-425-36<br>HP10-425-36<br>HP10-425-36<br>HP10-425-36<br>HP10-425-36<br>HP10-425-36<br>HP10-425-36<br>HP10-425-36<br>HP10-425-36<br>HP10-425-36<br>HP10-425-36<br>HP10-425-36<br>HP10-425-36<br>HP10-425-36<br>HP10-425-36<br>HP10-425-36<br>HP10-425-36<br>HP10-425-36<br>HP10-425-36<br>HP10-425-36<br>HP10-425-36<br>HP10-425-36<br>HP10-425-36<br>HP10-45-36<br>HP10-45 | PLAIN WASHER     SPRING WASHER     HEX HEAD SET SCREW     PLAIN WASHER     SPRING WASHER     LABEL     DRIVE PIN     BUTTON HEAD S/S SCREW     S/S NUT     S/S WASHER     HEX HEAD S/S SCREW     S/S VIT     S/S VIT     S/S VIT     S/S VIT     S/S VIT     BUTTON HEAD S/S SCREW     S/S VIT     HEX HEAD S/S SCREW     S/S PLAIN WASHER     S/S VIT     HEX HEAD SCREW     PUMP     OUTLET BLOCK     NIPPLE     GAUGE PIPE     GLAND NUT     COLLAR     GAUGE     REDUCING BUSH     STR AGHT CONN     SWIVEL ELBOW     NYLON TUBE | 2<br>2<br>2<br>2<br>2<br>2<br>2<br>2<br>2<br>2<br>2<br>2<br>2<br>2                                                                        |
| www.hi-force | e.com                     | P         | RODUCT SERIAL NUM<br>OUR WARRANTY ALW                                           | BER - I                                                                                                                                                                                                                                                                                                                                            | FROM THE                                                                                                                                                                                                                                                                                                                                                                                                                                                                                                                                                                                                                                                                                                                                                                                                                                                                                                                                                                                                                                                                                                                                                                                                                                                                                                                                                                                                                                                                                                                                                                                                                                                                                                                                                                                                                                                                                                                                                                                                                                                                                                                                                                                                                                                                                                                                                                                                                                                                                                                                                                                                                                                     | LABEL                                                                                                                                                                                                                                                                                                                                                                                                                                                                                                                                |                                                                                                                                           |