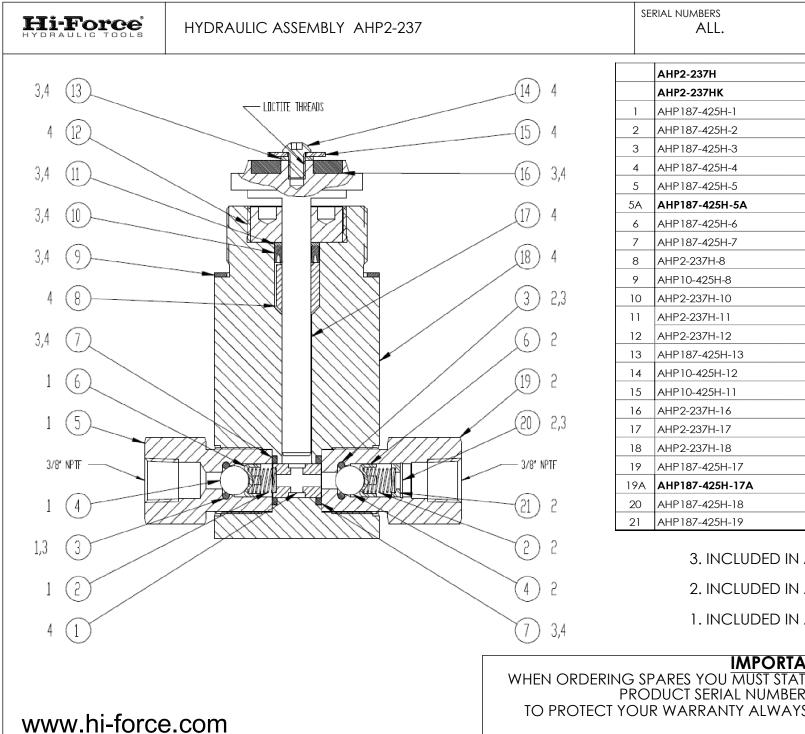

|     | AHP2-237H       | AHP2-237                      |   |
|-----|-----------------|-------------------------------|---|
|     | AHP2-237HK      | HYDRAULIC REPAIR KIT AHP2-237 |   |
| 1   | AHP187-425H-1   | RETAINER                      | 1 |
| 2   | AHP187-425H-2   | SPRING                        | 2 |
| 3   | AHP187-425H-3   | ORING                         | 2 |
| 4   | AHP187-425H-4   | CHECK BALL                    | 2 |
| 5   | AHP187-425H-5   | SEAT-INLET                    |   |
| 5A  | AHP187-425H-5A  | INLET CHECK VALVE ASSY        | 1 |
| 6   | AHP187-425H-6   | BALL GUIDE                    | 2 |
| 7   | AHP187-425H-7   | O-RING                        | 2 |
| 8   | AHP2-237H-8     | BEARING- LOWER                | 1 |
| 9   | AHP10-425H-8    | GASKET                        | 1 |
| 10  | AHP2-237H-10    | seal rod                      | 1 |
| 11  | AHP2-237H-11    | BACK UP                       | 1 |
| 12  | AHP2-237H-12    | RETAINER                      | 1 |
| 13  | AHP187-425H-13  | HELICAL SPRING LOCK WASHER    | 1 |
| 14  | AHP10-425H-12   | BUTTON HEAD CAP SCREW         | 1 |
| 15  | AHP10-425H-11   | FENDER WASHER                 | 1 |
| 16  | AHP2-237H-16    | PISTON BUMPER                 | 1 |
| 17  | AHP2-237H-17    | HYDRAULIC PISTON              | 1 |
| 18  | AHP2-237H-18    | HYDRAULIC CYLINDER            | 1 |
| 19  | AHP187-425H-17  | SEAT-OUTLET                   | 1 |
| 19A | AHP187-425H-17A | OUTLET CHECK VALVE ASSY       | 1 |
| 20  | AHP187-425H-18  | RETAINING RING                | 1 |
| 21  | AHP187-425H-19  | SPRING GUIDE                  | 1 |

SPARE PARTS LIST NO.

AHP2-237P1

3. INCLUDED IN AHP2-237HK ONLY.

2. INCLUDED IN AHP187-425H-19A ONLY

1. INCLUDED IN AHP187-425H-5A ONLY