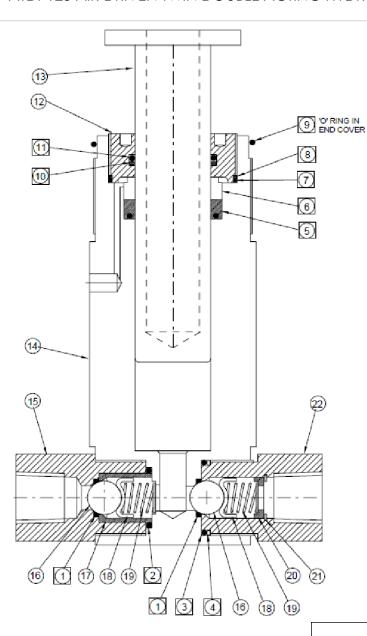

### ATDP125 AIR DRIVEN TWIN DOUBLE ACTING HYDROTEST PUMP

SERIAL NUMBERS ALL.

SPARE PARTS LIST NO. ATDP125P1

HYDRAULIC ASSY DRAWING.

| ITEM NO | PART NO.    | DESCRIPTION        | QTY |
|---------|-------------|--------------------|-----|
| 1       | ATDP 125-72 | SEAL CHECK VALVE   | 2   |
| 2       | ATDP 125-73 | O-RING (NITRILE)   | 1   |
| 3       | ATDP 125-74 | O-RING (NITRILE)   | 1   |
| 4       | ATDP 125-75 | BACK-UP RING       | 1   |
| 5       | ATDP 125-76 | PISTON SEAL        | 1   |
| 6       | ATDP 125-77 | BEARING            | 1   |
| 7       | ATDP 125-78 | O-RING (NITRILE)   | 1   |
| 8       | ATDP 125-79 | BACK-UP RING       | 1   |
| 9       | ATDP 125-80 | O-RING (NITRILE)   | 1   |
| 10      | ATDP 125-81 | BACK-UP RING       | 1   |
| 11      | ATDP 125-82 | O-RING (NITRILE)   | 1   |
| 12      | ATDP 125-83 | RETAINING NUT      | 1   |
| 13      | ATDP 125-84 | HYDRAULIC PISTON   | 1   |
| 14      | ATDP 125-85 | HYDRAULIC CYLINDER | 1   |
| 15      | ATDP 125-86 | INLET CV BODY      | 1   |
| 16      | ATDP 125-87 | CHECK BALL         | 2   |
| 17      | ATDP 125-88 | BUSHING            | 1   |
| 18      | ATDP 125-89 | CHECK BALL SEAT    | 2   |
| 19      | ATDP 125-90 | spring             | 2   |
| 20      | ATDP 125-91 | SPRING SEAT        | 1   |
| 21      | ATDP 125-92 | RETAINING RING     | 1   |
| 22      | ATDP 125-93 | OUTLET CV BODY     | 1   |