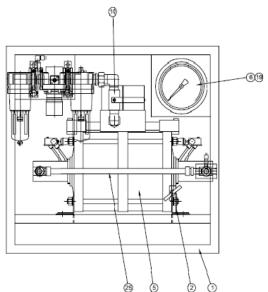

#### ATDP125 AIR DRIVEN TWIN DOUBLE ACTING HYDROTEST PUMP

SERIAL NUMBERS ALL.

SPARE PARTS LIST NO.

ATDP125P1

| ITEM NO | PARTNO     | DESCRIPTION                    | QTY |
|---------|------------|--------------------------------|-----|
| 1       | ATDP63-1   | END COVER                      | 2   |
| 2       | ATDP63-2   | AIR BARREL                     | 2   |
| 3       | ATDP63-3   | AIR PISTON                     | 2   |
| 4       | ATDP63-4   | CENTRE PLATE                   | 1   |
| 5       | ATDP63-5   | VALVER BLOCK                   | 1   |
| 6       | ATDP63-6   | END BLOCK                      | 2   |
| 7       | ATDP63-7   | AIR TUBE                       | 2   |
| 8       | ATDP63-8   | AIR PISTON CONNECTING ROD      | 1   |
| 9       | ATDP63-9   | CONNECTING ROD FLANGE          | 2   |
| 10      | ATDP 63-10 | TIE ROD STAINLESS STEEL        | 4   |
| 11      | ATDP 63-11 | MOUNTING FOOT                  | 2   |
| 12      | ATDP 63-12 | LH AIR PILOT BRACKET           | 1   |
| 13      | ATDP 63-13 | RH AIR PILOT BRACKET           | 1   |
| 14      | ATDP63-14  | MOUNTING BRACKET PLUG          | 2   |
| 15      | ATDP 63-15 | MOUNTING BRACKET BOLT          | 2   |
| 16      | ATDP63-16  | PLUNGER BODY                   | 2   |
| 17      | ATDP 63-17 | AIR SIDE PLUNGER               | 2   |
| 18      | ATDP 63-18 | VALVE SIDE PLUNGER             | 2   |
| 19      | ATDP 63-19 | PLUNGER GUIDE                  | 2   |
| 20      | ATDP 63-20 | PILOT/ SPRTING VALVE           | 2   |
| 21      | ATDP 63-21 | PLUNGER/ SPRING VALVE          | 2   |
| 22      | ATDP 63-22 | PILOT/ PILOT VALVE             | 1   |
| 23      | ATDP 63-23 | CROSS                          | 1   |
| 24      | ATDP 63-24 | NPT STAND PIPE                 | 3   |
| 25      | ATDP 63-25 | MALE ELBOW                     | 8   |
| 26      | ATDP 63-26 | EQUAL ELBOW                    | 2   |
| 27      | ATDP 63-27 | STEM ELBOW                     | 1   |
| 28      | ATDP 63-28 | TUBE                           | A/R |
| 29      | ATDP 63-29 | SILENCER                       | 2   |
| 30      | ATDP 63-30 | SILENCER                       | 6   |
| 31      | ATDP 63-31 | O- RING HYD ASSEY END PLATE    | 2   |
| 32      | ATDP63-32  | O- RING PISTON                 | 2   |
| 33      | ATDP 63-33 | O-RING END PLATE AIR BARREL    | 2   |
| 34      | ATDP 63-34 | O-RING CENTRE PLATE CON ROD    | 1   |
| 35      | ATDP 63-35 | O-RING BACK UP RING            | 2   |
| 36      | ATDP 63-36 | O-RING CENTRE PLATE-AIR BARREL | 2   |
| 37      | ATDP 63-37 | O-RING VALVE BLOCK END PLATE   | 4   |
| 38      | ATDP 63-38 | O-RING AIR TUBE                | 4   |
| 39      | ATDP 63-39 | O-RING PLUNGER                 | 2   |
| 40      | ATDP 63-40 | BONDED WASHER                  | 4   |

| 41 | ATDP63-41 | CUSHON- AIR PISTON           | 4 |
|----|-----------|------------------------------|---|
| 42 | ATDP63-42 | CIRCLIP- AIR PISTON          | 4 |
| 43 | ATDP63-43 | C'SUNK SOCKET SCREW          | 2 |
| 44 | ATDP63-44 | SPRING PLUNGER               | 2 |
| 45 | ATDP63-45 | STAINLESS NUT                | 4 |
| 46 | ATDP63-46 | PLAIN WASHER                 | 4 |
| 47 | ATDP63-47 | SPRING WASHER                | 4 |
| 48 | ATDP63-48 | BOLT - END BLOCKS            | 4 |
| 49 | ATDP63-49 | PLAIN WASHER                 | 4 |
| 50 | ATDP63-50 | SPRING WASHER                | 4 |
| 51 | ATDP63-51 | CAP HEAD SCREW               | 2 |
| 52 | ATDP63-52 | SPRING WASHER                | 2 |
| 53 | ATDP63-53 | BOLT                         | 4 |
| 54 | ATDP63-54 | PLAIN WASHER                 | 8 |
| 55 | ATDP63-55 | SPRING WASHER                | 4 |
| 56 | ATDP63-56 | NUT                          | 4 |
| 57 | ATDP63-57 | BSP PLUG                     | 2 |
| 58 | ATDP63-58 | BOLT                         | 2 |
| 59 | ATDP63-59 | PLAIN WASHER                 | 2 |
| 60 | ATDP63-60 | PILOT VALVE SPACER           | 2 |
| 65 | ATDP63-65 | MICROSWITCH                  | 1 |
| 66 | ATDP63-66 | LH AIR PILOT/ SWITCH BRACKET | 1 |
| 68 | ATDP63-68 | BOLT                         | 2 |
| 69 | ATDP63-69 | PLAIN WASHER                 | 2 |
| 70 | ATDP63-70 | SPRING WASHER                | 2 |
| 71 | ATDP63-71 | NUT                          | 2 |