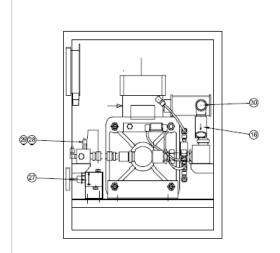

SERIAL NUMBERS ALL.

| ITEM NO                    | PART NO                                                                           | DESCRIPTION                                                          | QTY                   |
|----------------------------|-----------------------------------------------------------------------------------|----------------------------------------------------------------------|-----------------------|
| 1                          | ATDP125-GA-1                                                                      | FRAME                                                                | 1                     |
| 2                          | ATDP125-GA-2                                                                      | RELEAS E VALVER BRACKET                                              | 1                     |
| 3                          | ATDP125-GA-3                                                                      | OUTLET BLOCK                                                         | 1                     |
| 4                          | ATDP125-GA-4                                                                      | IN LET BLOCK                                                         | 1                     |
| 5                          | ATDP125-GA-5                                                                      | PUMP                                                                 | 1                     |
| 6                          | ATDP125-GA-6                                                                      | SURFACE MTD GAUGE                                                    | 1                     |
| 7                          | ATDP125-GA-7                                                                      | 1" FRL                                                               | 1                     |
| 8                          | ATDP125-GA-8                                                                      | FRL 'T' INTERFACE                                                    | 1                     |
| 9                          | ATDP125-GA-9                                                                      | FRLSPACER                                                            | 1                     |
| 10                         | ATDP125-GA-10                                                                     | 1" BALL VALVE                                                        | 1                     |
| 16                         | ATDP125-GA-16                                                                     | Y' TY PE STRAINER                                                    | 1                     |
| 18                         | ATDP125-GA-18                                                                     | COPPER TUBE                                                          | 1M                    |
| 19                         | ATDP125-GA-19                                                                     | LEXAN GAUGE GUARD                                                    | 1                     |
| 25                         | ATDP125-GA-25                                                                     | TUBE ASTM A-213                                                      | 0.75M                 |
| 27                         | ATDP125-GA-27                                                                     | RELEAS E VALVE                                                       | 1                     |
| 28                         | ATDP125-GA-28                                                                     | GLAND & COLLAR                                                       | 3                     |
| 29                         | ATDP125-GA-29                                                                     | TUBE                                                                 | 0.25M                 |
| 30                         | ATDP125-GA-30                                                                     | WATER INLET RELIEF VALVE                                             | 1                     |
| 19<br>25<br>27<br>28<br>29 | ATDP125-GA-19<br>ATDP125-GA-25<br>ATDP125-GA-27<br>ATDP125-GA-28<br>ATDP125-GA-29 | LEXAN GAUGE GUARD TUBE ASTM A-213 RELEAS E VALVE GLAND & COLLAR TUBE | 1<br>0.75 M<br>1<br>3 |