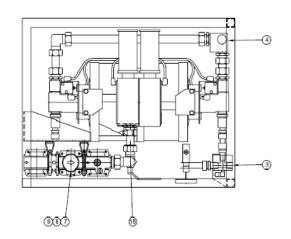

### ATDP125 AIR DRIVEN TWIN DOUBLE ACTING HYDROTEST PUMP

SERIAL NUMBERS ALL.

SPARE PARTS LIST NO. ATDP125P1

HYDRAULIC ASSY DRAWING.

| ITEM NO | PART NO.    | DESCRIPTION        | QTY |
|---------|-------------|--------------------|-----|
| 1       | ATDP 125-72 | SEAL CHECK VALVE   | 2   |
| 2       | ATDP 125-73 | O-RING (NITRILE)   | 1   |
| 3       | ATDP 125-74 | O-RING (NITRILE)   | 1   |
| 4       | ATDP 125-75 | BACK-UP RING       | 1   |
| 5       | ATDP 125-76 | PISTON SEAL        | 1   |
| 6       | ATDP 125-77 | BEARING            | 1   |
| 7       | ATDP 125-78 | O-RING (NITRILE)   | 1   |
| 8       | ATDP 125-79 | BACK-UP RING       | 1   |
| 9       | ATDP 125-80 | O-RING (NITRILE)   | 1   |
| 10      | ATDP 125-81 | BACK-UP RING       | 1   |
| 11      | ATDP 125-82 | O-RING (NITRILE)   | 1   |
| 12      | ATDP 125-83 | RETAINING NUT      | 1   |
| 13      | ATDP 125-84 | HYDRAULIC PISTON   | 1   |
| 14      | ATDP 125-85 | HYDRAULIC CYLINDER | 1   |
| 15      | ATDP 125-86 | INLET CV BODY      | 1   |
| 16      | ATDP 125-87 | CHECK BALL         | 2   |
| 17      | ATDP 125-88 | BUSHING            | 1   |
| 18      | ATDP 125-89 | CHECK BALL SEAT    | 2   |
| 19      | ATDP 125-90 | spring             | 2   |
| 20      | ATDP 125-91 | SPRING SEAT        | 1   |
| 21      | ATDP 125-92 | RETAINING RING     | 1   |
| 22      | ATDP 125-93 | OUTLET CV BODY     | 1   |