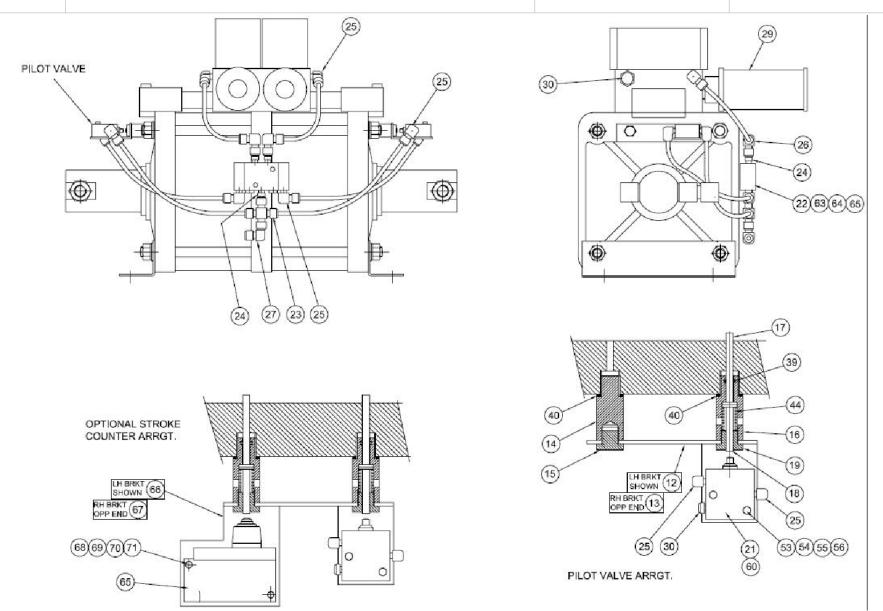

SERIAL NUMBERS ALL.

| ITEM NO                    | PART NO                                                                           | DESCRIPTION                                                          | QTY                   |
|----------------------------|-----------------------------------------------------------------------------------|----------------------------------------------------------------------|-----------------------|
| 1                          | ATDP125-GA-1                                                                      | FRAME                                                                | 1                     |
| 2                          | ATDP125-GA-2                                                                      | RELEAS E VALVER BRACKET                                              | 1                     |
| 3                          | ATDP125-GA-3                                                                      | OUTLET BLOCK                                                         | 1                     |
| 4                          | ATDP125-GA-4                                                                      | IN LET BLOCK                                                         | 1                     |
| 5                          | ATDP125-GA-5                                                                      | PUMP                                                                 | 1                     |
| 6                          | ATDP125-GA-6                                                                      | SURFACE MTD GAUGE                                                    | 1                     |
| 7                          | ATDP125-GA-7                                                                      | 1" FRL                                                               | 1                     |
| 8                          | ATDP125-GA-8                                                                      | FRL 'T' INTERFACE                                                    | 1                     |
| 9                          | ATDP125-GA-9                                                                      | FRLSPACER                                                            | 1                     |
| 10                         | ATDP125-GA-10                                                                     | 1" BALL VALVE                                                        | 1                     |
| 16                         | ATDP125-GA-16                                                                     | Y' TY PE STRAINER                                                    | 1                     |
| 18                         | ATDP125-GA-18                                                                     | COPPER TUBE                                                          | 1M                    |
| 19                         | ATDP125-GA-19                                                                     | LEXAN GAUGE GUARD                                                    | 1                     |
| 25                         | ATDP125-GA-25                                                                     | TUBE ASTM A-213                                                      | 0.75M                 |
| 27                         | ATDP125-GA-27                                                                     | RELEAS E VALVE                                                       | 1                     |
| 28                         | ATDP125-GA-28                                                                     | GLAND & COLLAR                                                       | 3                     |
| 29                         | ATDP125-GA-29                                                                     | TUBE                                                                 | 0.25M                 |
| 30                         | ATDP125-GA-30                                                                     | WATER INLET RELIEF VALVE                                             | 1                     |
| 19<br>25<br>27<br>28<br>29 | ATDP125-GA-19<br>ATDP125-GA-25<br>ATDP125-GA-27<br>ATDP125-GA-28<br>ATDP125-GA-29 | LEXAN GAUGE GUARD TUBE ASTM A-213 RELEAS E VALVE GLAND & COLLAR TUBE | 1<br>0.75 M<br>1<br>3 |

| 41 | ATDP63-41 | CUSHON- AIR PISTON           | 4 |
|----|-----------|------------------------------|---|
| 42 | ATDP63-42 | CIRCLIP- AIR PISTON          | 4 |
| 43 | ATDP63-43 | C'SUNK SOCKET SCREW          | 2 |
| 44 | ATDP63-44 | SPRING PLUNGER               | 2 |
| 45 | ATDP63-45 | STAINLESS NUT                | 4 |
| 46 | ATDP63-46 | PLAIN WASHER                 | 4 |
| 47 | ATDP63-47 | SPRING WASHER                | 4 |
| 48 | ATDP63-48 | BOLT - END BLOCKS            | 4 |
| 49 | ATDP63-49 | PLAIN WASHER                 | 4 |
| 50 | ATDP63-50 | SPRING WASHER                | 4 |
| 51 | ATDP63-51 | CAP HEAD SCREW               | 2 |
| 52 | ATDP63-52 | SPRING WASHER                | 2 |
| 53 | ATDP63-53 | BOLT                         | 4 |
| 54 | ATDP63-54 | PLAIN WASHER                 | 8 |
| 55 | ATDP63-55 | SPRING WASHER                | 4 |
| 56 | ATDP63-56 | NUT                          | 4 |
| 57 | ATDP63-57 | BSP PLUG                     | 2 |
| 58 | ATDP63-58 | BOLT                         | 2 |
| 59 | ATDP63-59 | PLAIN WASHER                 | 2 |
| 60 | ATDP63-60 | PILOT VALVE SPACER           | 2 |
| 65 | ATDP63-65 | MICROSWITCH                  | 1 |
| 66 | ATDP63-66 | LH AIR PILOT/ SWITCH BRACKET | 1 |
| 68 | ATDP63-68 | BOLT                         | 2 |
| 69 | ATDP63-69 | PLAIN WASHER                 | 2 |
| 70 | ATDP63-70 | SPRING WASHER                | 2 |
| 71 | ATDP63-71 | NUT                          | 2 |