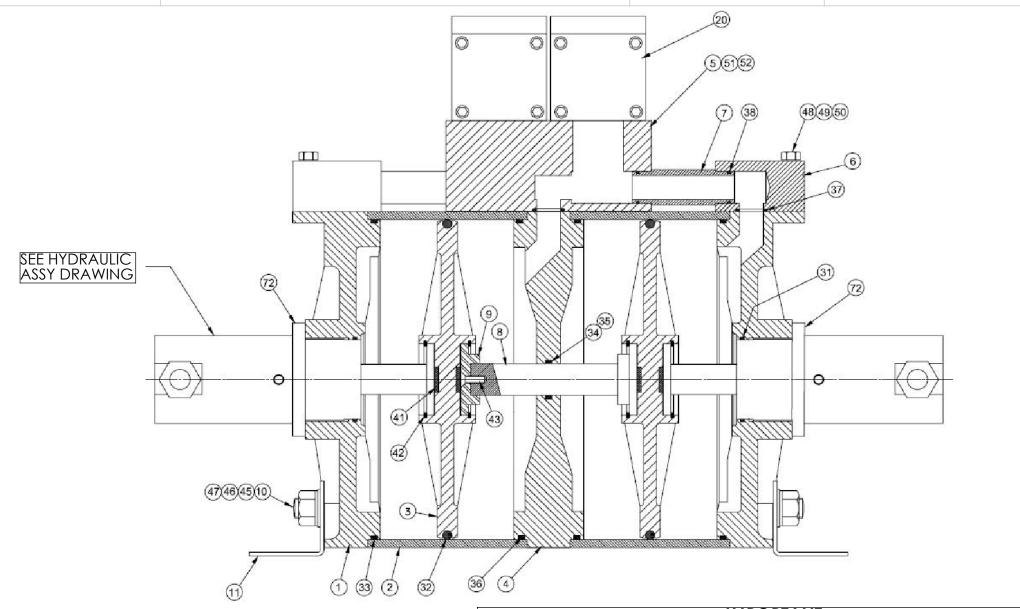

#### ATDP125 AIR DRIVEN TWIN DOUBLE ACTING HYDROTEST PUMP

SERIAL NUMBERS ALL.

SPARE PARTS LIST NO.

ATDP125P1

| ITEM NO | PARTNO     | DESCRIPTION                    | QTY |
|---------|------------|--------------------------------|-----|
| 1       | ATDP63-1   | END COVER                      | 2   |
| 2       | ATDP63-2   | AIR BARREL                     | 2   |
| 3       | ATDP63-3   | AIR PISTON                     | 2   |
| 4       | ATDP63-4   | CENTRE PLATE                   | 1   |
| 5       | ATDP63-5   | VALVER BLOCK                   | 1   |
| 6       | ATDP63-6   | END BLOCK                      | 2   |
| 7       | ATDP63-7   | AIR TUBE                       | 2   |
| 8       | ATDP63-8   | AIR PISTON CONNECTING ROD      | 1   |
| 9       | ATDP63-9   | CONNECTING ROD FLANGE          | 2   |
| 10      | ATDP 63-10 | TIE ROD STAINLESS STEEL        | 4   |
| 11      | ATDP 63-11 | MOUNTING FOOT                  | 2   |
| 12      | ATDP 63-12 | LH AIR PILOT BRACKET           | 1   |
| 13      | ATDP 63-13 | RH AIR PILOT BRACKET           | 1   |
| 14      | ATDP63-14  | MOUNTING BRACKET PLUG          | 2   |
| 15      | ATDP 63-15 | MOUNTING BRACKET BOLT          | 2   |
| 16      | ATDP63-16  | PLUNGER BODY                   | 2   |
| 17      | ATDP 63-17 | AIR SIDE PLUNGER               | 2   |
| 18      | ATDP 63-18 | VALVE SIDE PLUNGER             | 2   |
| 19      | ATDP 63-19 | PLUNGER GUIDE                  | 2   |
| 20      | ATDP 63-20 | PILOT/ SPRTING VALVE           | 2   |
| 21      | ATDP 63-21 | PLUNGER/ SPRING VALVE          | 2   |
| 22      | ATDP 63-22 | PILOT/ PILOT VALVE             | 1   |
| 23      | ATDP 63-23 | CROSS                          | 1   |
| 24      | ATDP 63-24 | NPT STAND PIPE                 | 3   |
| 25      | ATDP 63-25 | MALE ELBOW                     | 8   |
| 26      | ATDP 63-26 | EQUAL ELBOW                    | 2   |
| 27      | ATDP 63-27 | STEM ELBOW                     | 1   |
| 28      | ATDP 63-28 | TUBE                           | A/R |
| 29      | ATDP 63-29 | SILENCER                       | 2   |
| 30      | ATDP 63-30 | SILENCER                       | 6   |
| 31      | ATDP 63-31 | O- RING HYD ASSEY END PLATE    | 2   |
| 32      | ATDP63-32  | O- RING PISTON                 | 2   |
| 33      | ATDP 63-33 | O-RING END PLATE AIR BARREL    | 2   |
| 34      | ATDP 63-34 | O-RING CENTRE PLATE CON ROD    | 1   |
| 35      | ATDP 63-35 | O-RING BACK UP RING            | 2   |
| 36      | ATDP 63-36 | O-RING CENTRE PLATE-AIR BARREL | 2   |
| 37      | ATDP 63-37 | O-RING VALVE BLOCK END PLATE   | 4   |
| 38      | ATDP 63-38 | O-RING AIR TUBE                | 4   |
| 39      | ATDP 63-39 | O-RING PLUNGER                 | 2   |
| 40      | ATDP 63-40 | BONDED WASHER                  | 4   |

| 41 | ATDP63-41 | CUSHON- AIR PISTON           | 4 |
|----|-----------|------------------------------|---|
| 42 | ATDP63-42 | CIRCLIP- AIR PISTON          | 4 |
| 43 | ATDP63-43 | C'SUNK SOCKET SCREW          | 2 |
| 44 | ATDP63-44 | SPRING PLUNGER               | 2 |
| 45 | ATDP63-45 | STAINLESS NUT                | 4 |
| 46 | ATDP63-46 | PLAIN WASHER                 | 4 |
| 47 | ATDP63-47 | SPRING WASHER                | 4 |
| 48 | ATDP63-48 | BOLT - END BLOCKS            | 4 |
| 49 | ATDP63-49 | PLAIN WASHER                 | 4 |
| 50 | ATDP63-50 | SPRING WASHER                | 4 |
| 51 | ATDP63-51 | CAP HEAD SCREW               | 2 |
| 52 | ATDP63-52 | SPRING WASHER                | 2 |
| 53 | ATDP63-53 | BOLT                         | 4 |
| 54 | ATDP63-54 | PLAIN WASHER                 | 8 |
| 55 | ATDP63-55 | SPRING WASHER                | 4 |
| 56 | ATDP63-56 | NUT                          | 4 |
| 57 | ATDP63-57 | BSP PLUG                     | 2 |
| 58 | ATDP63-58 | BOLT                         | 2 |
| 59 | ATDP63-59 | PLAIN WASHER                 | 2 |
| 60 | ATDP63-60 | PILOT VALVE SPACER           | 2 |
| 65 | ATDP63-65 | MICROSWITCH                  | 1 |
| 66 | ATDP63-66 | LH AIR PILOT/ SWITCH BRACKET | 1 |
| 68 | ATDP63-68 | BOLT                         | 2 |
| 69 | ATDP63-69 | PLAIN WASHER                 | 2 |
| 70 | ATDP63-70 | SPRING WASHER                | 2 |
| 71 | ATDP63-71 | NUT                          | 2 |