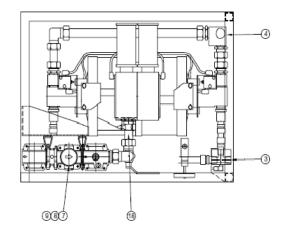

## ATDP63 AIR DRIVEN TWIN DOUBLE ACTING HYDROTEST PUMP

SERIAL NUMBERS

SPARE PARTS LIST NO. ATDP63P1

| ITEM NO | PART NO.   | DESCRIPTION        | QTY |
|---------|------------|--------------------|-----|
| 1       | ATDP63-72  | o-ring (nitrile)   | 1   |
| 2       | ATDP63-73  | o-ring (nitrile)   | 1   |
| 3       | ATDP63-74  | o-ring (nitrile)   | 1   |
| 4       | ATDP63-75  | PISTON SEAL        | 1   |
| 5       | ATDP63-76  | BEARIN G           | 1   |
| 6       | ATDP63-77  | o-ring (nitrile)   | 1   |
| 7       | ATDP63-78  | BACK UP RING       | 2   |
| 8       | ATDP63-79  | o-ring (nitrile)   | 1   |
| 9       | ATDP63-80  | o-ring (nitrile)   | 1   |
| 10      | ATDP63-81  | o-ring (nitrile)   | 1   |
| 11      | ATDP63-82  | BACK UP RING       | 1   |
| 12      | ATDP63-83  | seal housing       | 1   |
| 13      | ATDP63-84  | RETAINING RING     | 1   |
| 14      | ATDP63-85  | Hydraulic piston   | 1   |
| 15      | ATDP63-86  | HYDRAULIC CYLINDER | 1   |
| 16      | ATDP63-87  | INLET C V BOD Y    | 1   |
| 17      | ATDP63-88  | POPPET CHECK       | 1   |
| 18      | ATDP 63-89 | GUIDE              | 1   |
| 19      | ATDP 63-90 | SPRING             | 1   |
| 20      | ATDP63-91  | RETAINER           | 1   |
| 21      | ATDP 63-92 | outlet ov body     | 1   |
| 22      | ATDP 63-93 | RETAINER           | 1   |
| 23      | ATDP63-94  | SPRING SEAT        | 1   |
| 24      | ATDP 63-95 | SPRING             | 1   |
| 25      | ATDP 63-96 | CHECK BALL SEAT    | 1   |
| 26      | ATDP 63-97 | CHECK BALL         | 1   |
| 27      | ATDP 63-98 | SEAL CARRIER       | 1   |
| 28      | ATDP63-99  | RETAINING RING     | 1   |
| 29      | ATDP63-100 | BOLT               | 1   |

## IMPORTANT

WHEN ORDERING SPARES YOU MUST STATE THE FULL PART NUMBER AND THE PRODUCT SERIAL NUMBER - FROM THE LABEL TO PROTECT YOUR WARRANTY ALWAYS USE GENUINE HI-FORCE PARTS.

www.hi-force.com