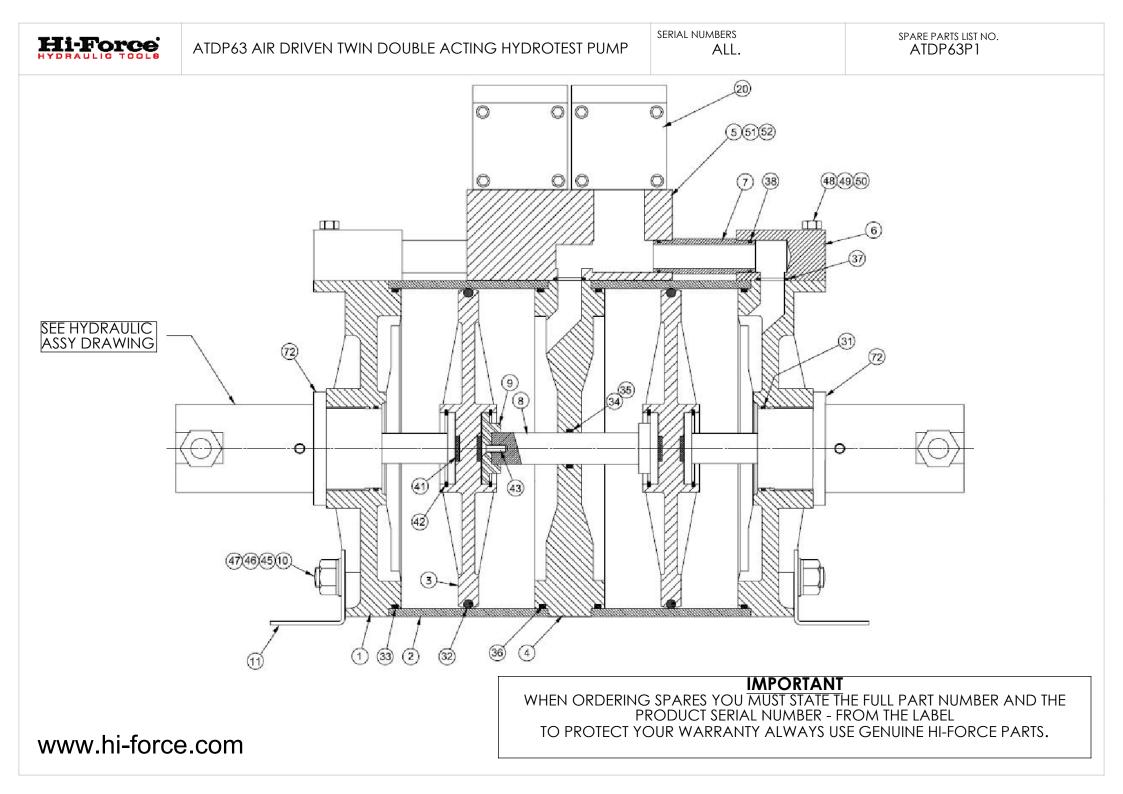

## ATDP63 AIR DRIVEN TWIN DOUBLE ACTING HYDROTEST PUMP

ALL.

| ITEMNC   | PART NO                  | DESCRIPTION                                        | QTY    | 41     | ATDP 63-41  | CUSHON- AIR PISTON           | 4    |
|----------|--------------------------|----------------------------------------------------|--------|--------|-------------|------------------------------|------|
| 1        | ATDP 63-1                | END COVER                                          | 2      | 42     | ATDP 63-42  | CIRCLIP- AIR PISTON          | 4    |
| 2        | ATDP 63-2                | AIR BARREL                                         | 2      | 43     | ATDP 63-43  | C'SUNK SOCKET SCREW          | 2    |
| 3        | ATDP 63-3                | AIR PISTON                                         | 2      | 44     | ATDP 63-44  | SPRING PLUNGER               | 2    |
| 4        | ATDP 63-4                | CENTRE PLATE                                       | 1      | 45     | ATDP 63-45  | STAINLESS NUT                | 4    |
| 5        | ATDP 63-5                | VALVER BLOCK                                       | 1      | 46     | ATDP 63-46  | PLAIN WASHER                 | 4    |
| 6        | ATDP 63-6                | END BLOCK                                          | 2      | 47     | ATDP 63-47  | SPRING WASHER                | 4    |
| 7        | ATDP 63-7                | AIR TUBE                                           | 2      | 48     | ATDP 63-48  | BOLT - END BLOCKS            | 4    |
| 8        | ATDP 63-8                | AIR PISTON CONNECTING ROD                          | 1      | 49     | ATD P 63-49 | PLAIN WASHER                 | 4    |
| 9        | ATDP 63-9                | CONNECTING ROD FLANGE                              | 2      | 50     | ATD P 63-50 | SPRING WASHER                | 4    |
| 10       | ATDP 63-10               |                                                    | 4      | 51     | ATDP 63-51  | CAP HEAD SCREW               | 2    |
| 11       | ATDP 63-11               |                                                    | 2      | 52     | ATDP 63-52  | SPRING WASHER                | 2    |
| 12       | ATDP 63-12               |                                                    | 1      | 53     | ATDP 63-53  | BOLT                         | 4    |
| 13       | ATDP 63-13               |                                                    |        | 54     | ATDP 63-54  | PLAIN WASHER                 | 8    |
| 13       | ATDP 63-13               | MOUNTING BRACKET PLUG                              | 2      | 55     | ATDP 63-55  | SPRING WASHER                | 4    |
| 14       | ATDP 63-14               | MOUNTING BRACKET BOLT                              | 2      | 56     | ATDP 63-56  | NUT                          | 4    |
| 15       | ATDP 63-15               | PLUNGER BODY                                       | 2      | 57     | ATDP 63-57  | BSP PLUG                     | 2    |
| 17       | ATDP 63-17               |                                                    | 2      | 58     | ATDP 63-58  | BOLT                         | 2    |
| 17       | ATDP 63-17               | AIR SIDE PLUNGER                                   | 2      | 59     | ATD P 63-59 | PLAIN WASHER                 | 2    |
| 18       | ATDP 63-18               | PLUNGER GUIDE                                      | 2      | 60     | ATD P 63-60 | PILOT VALVE SPACER           | 2    |
| 20       | ATDP 63-19               |                                                    | _      | 65     | ATDP 63-65  | MICRO SWITCH                 | 1    |
|          |                          |                                                    | 2      | 66     | ATD P 63-66 | LH AIR PILOT/ SWITCH BRACKET | 1    |
| 21       | ATDP 63-21               |                                                    | 2      | 68     | ATD P 63-68 | BOLT                         | 2    |
| 22       | ATDP 63-22<br>ATDP 63-23 | PILOT/ PILOT VALVE<br>CROSS                        |        | 69     | ATD P 63-69 | PLAIN WASHER                 | 2    |
| 23       |                          |                                                    |        | 70     | ATDP 63-70  | SPRING WASHER                | 2    |
| 24<br>25 | ATDP 63-24<br>ATDP 63-25 | NPT STAND PIPE<br>MALE ELBOW                       | 3<br>8 | 71     | ATDP 63-71  | NUT                          | 2    |
|          | ATDP 63-25               | EQUAL ELBOW                                        | 2      |        |             |                              |      |
| 26<br>27 | ATDP 63-26               | STEM ELBOW                                         | 2      |        |             |                              |      |
| 27       | ATDP 63-27               | TUBE                                               | A/R    |        |             |                              |      |
| 20       | ATDP 63-28               | SILENCER                                           | 2      |        |             |                              |      |
| 30       | ATDP 63-29               | SILENCER                                           | 6      |        |             |                              |      |
| 30       | ATDP 63-30               | O- RING HYD ASSEY END PLATE                        | 2      |        |             |                              |      |
| 31       | ATDP 63-31               | O- RING PISTON                                     | 2      |        |             |                              |      |
| 32       | ATDP 63-32               | O-RING END PLATE AIR BARREL                        | 2      |        |             |                              |      |
| 33       |                          |                                                    | 2      |        |             |                              |      |
|          | ATDP 63-34               | O-RING CENTRE PLATE CON ROD<br>O-RING BACK UP RING | 2      |        |             |                              |      |
| 35<br>36 | ATDP 63-35<br>ATDP 63-36 |                                                    | 2      |        |             |                              |      |
|          |                          | O-RING CENTRE PLATE-AIR BARREL                     |        |        |             |                              |      |
| 37       | ATDP 63-37               | O-RING VALVE BLOCK END PLATE                       | 4      |        |             | IMPOR                        | τανι |
| 38       | ATDP 63-38               |                                                    | 4      | WН     |             | RING SPARES YOU MUST ST      |      |
| 39       | ATDP 63-39               |                                                    | 2      | , ,,,, |             | PRODUCT SERIAL NUMB          |      |
| 40       | ATDP 63-40               | Bonded Washer                                      | 4      | Т      |             | CT YOUR WARRANTY ALWA        |      |
| orce     | e.com                    |                                                    |        | 1      |             |                              | 150  |