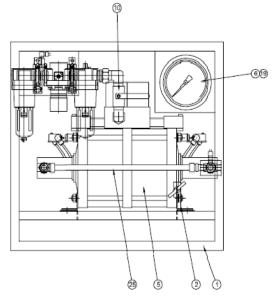

## ATDP63 AIR DRIVEN TWIN DOUBLE ACTING HYDROTEST PUMP

ALL.

| ITEMNC   | PART NO                  | DESCRIPTION                                        | QTY    | 41     | ATDP 63-41  | CUSHON- AIR PISTON           | 4    |
|----------|--------------------------|----------------------------------------------------|--------|--------|-------------|------------------------------|------|
| 1        | ATDP 63-1                | END COVER                                          | 2      | 42     | ATDP 63-42  | CIRCLIP- AIR PISTON          | 4    |
| 2        | ATDP 63-2                | AIR BARREL                                         | 2      | 43     | ATDP 63-43  | C'SUNK SOCKET SCREW          | 2    |
| 3        | ATDP 63-3                | AIR PISTON                                         | 2      | 44     | ATDP 63-44  | SPRING PLUNGER               | 2    |
| 4        | ATDP 63-4                | CENTRE PLATE                                       | 1      | 45     | ATDP 63-45  | STAINLESS NUT                | 4    |
| 5        | ATDP 63-5                | VALVER BLOCK                                       | 1      | 46     | ATDP 63-46  | PLAIN WASHER                 | 4    |
| 6        | ATDP 63-6                | END BLOCK                                          | 2      | 47     | ATDP 63-47  | SPRING WASHER                | 4    |
| 7        | ATDP 63-7                | AIR TUBE                                           | 2      | 48     | ATDP 63-48  | BOLT - END BLOCKS            | 4    |
| 8        | ATDP 63-8                | AIR PISTON CONNECTING ROD                          | 1      | 49     | ATD P 63-49 | PLAIN WASHER                 | 4    |
| 9        | ATDP 63-9                | CONNECTING ROD FLANGE                              | 2      | 50     | ATD P 63-50 | SPRING WASHER                | 4    |
| 10       | ATDP 63-10               |                                                    | 4      | 51     | ATDP 63-51  | CAP HEAD SCREW               | 2    |
| 11       | ATDP 63-11               |                                                    | 2      | 52     | ATDP 63-52  | SPRING WASHER                | 2    |
| 12       | ATDP 63-12               |                                                    | 1      | 53     | ATDP 63-53  | BOLT                         | 4    |
| 13       | ATDP 63-13               |                                                    |        | 54     | ATDP 63-54  | PLAIN WASHER                 | 8    |
| 13       | ATDP 63-13               | MOUNTING BRACKET PLUG                              | 2      | 55     | ATDP 63-55  | SPRING WASHER                | 4    |
| 14       | ATDP 63-14               | MOUNTING BRACKET BOLT                              | 2      | 56     | ATDP 63-56  | NUT                          | 4    |
| 15       | ATDP 63-15               | PLUNGER BODY                                       | 2      | 57     | ATDP 63-57  | BSP PLUG                     | 2    |
| 17       | ATDP 63-17               |                                                    | 2      | 58     | ATDP 63-58  | BOLT                         | 2    |
| 17       | ATDP 63-17               | AIR SIDE PLUNGER                                   | 2      | 59     | ATD P 63-59 | PLAIN WASHER                 | 2    |
| 18       | ATDP 63-18               | PLUNGER GUIDE                                      | 2      | 60     | ATD P 63-60 | PILOT VALVE SPACER           | 2    |
| 20       | ATDP 63-19               |                                                    | _      | 65     | ATDP 63-65  | MICRO SWITCH                 | 1    |
|          |                          |                                                    | 2      | 66     | ATD P 63-66 | LH AIR PILOT/ SWITCH BRACKET | 1    |
| 21       | ATDP 63-21               |                                                    | 2      | 68     | ATD P 63-68 | BOLT                         | 2    |
| 22       | ATDP 63-22<br>ATDP 63-23 | PILOT/ PILOT VALVE<br>CROSS                        |        | 69     | ATD P 63-69 | PLAIN WASHER                 | 2    |
| 23       |                          |                                                    |        | 70     | ATDP 63-70  | SPRING WASHER                | 2    |
| 24<br>25 | ATDP 63-24<br>ATDP 63-25 | NPT STAND PIPE<br>MALE ELBOW                       | 3<br>8 | 71     | ATDP 63-71  | NUT                          | 2    |
|          | ATDP 63-25               | EQUAL ELBOW                                        | 2      |        |             |                              |      |
| 26<br>27 | ATDP 63-26               | STEM ELBOW                                         | 2      |        |             |                              |      |
| 27       | ATDP 63-27               | TUBE                                               | A/R    |        |             |                              |      |
| 20       | ATDP 63-28               | SILENCER                                           | 2      |        |             |                              |      |
| 30       | ATDP 63-29               | SILENCER                                           | 6      |        |             |                              |      |
| 30       | ATDP 63-30               | O- RING HYD ASSEY END PLATE                        | 2      |        |             |                              |      |
| 31       | ATDP 63-31               | O- RING PISTON                                     | 2      |        |             |                              |      |
| 32       | ATDP 63-32               | O-RING END PLATE AIR BARREL                        | 2      |        |             |                              |      |
| 33       |                          |                                                    | 2      |        |             |                              |      |
|          | ATDP 63-34               | O-RING CENTRE PLATE CON ROD<br>O-RING BACK UP RING | 2      |        |             |                              |      |
| 35<br>36 | ATDP 63-35<br>ATDP 63-36 |                                                    | 2      |        |             |                              |      |
|          |                          | O-RING CENTRE PLATE-AIR BARREL                     |        |        |             |                              |      |
| 37       | ATDP 63-37               | O-RING VALVE BLOCK END PLATE                       | 4      |        |             | IMPOR                        | τανι |
| 38       | ATDP 63-38               |                                                    | 4      | WН     |             | RING SPARES YOU MUST ST      |      |
| 39       | ATDP 63-39               |                                                    | 2      | , ,,,, |             | PRODUCT SERIAL NUMB          |      |
| 40       | ATDP 63-40               | Bonded Washer                                      | 4      | Т      |             | CT YOUR WARRANTY ALWA        |      |
| orce     | e.com                    |                                                    |        | 1      |             |                              | 150  |