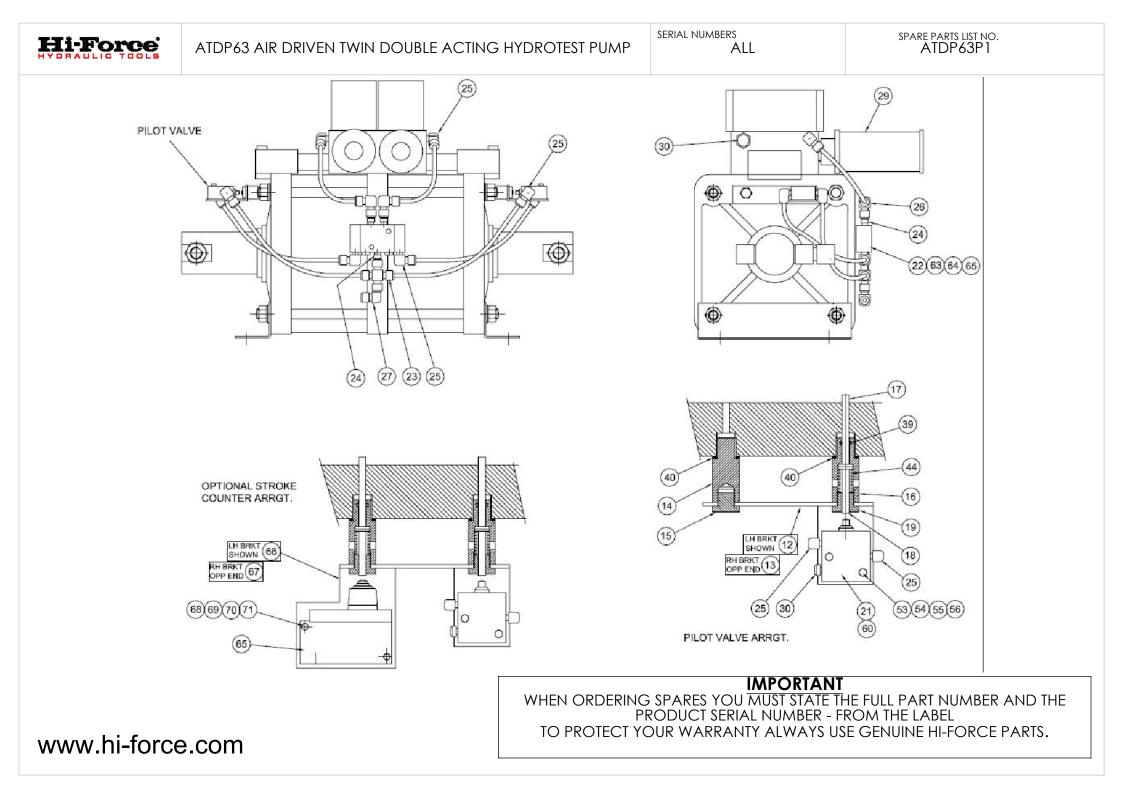

| ITEM NO | PART NO      | DESCRIPTION              | QTY   |
|---------|--------------|--------------------------|-------|
| 1       | ATDP63-GA-1  | FRAME                    | 1     |
| 2       | ATDP63-GA-2  | RELEAS E VALVER BRACKET  | 1     |
| 3       | ATDP63-GA-3  | OUTLET BLOCK             | 1     |
| 4       | ATDP63-GA-4  | INLET BLOCK              | 1     |
| 5       | ATDP63-GA-5  | PUMP                     | 1     |
| 6       | ATDP63-GA-6  | SURFACE MTD GAUGE 0-10K  | 1     |
| 7       | ATDP63-GA-7  | 1" FRL                   | 1     |
| 8       | ATDP63-GA-8  | FRL 'T' INTERFACE        | 1     |
| 9       | ATDP63-GA-9  | FRLSPACER                | 1     |
| 10      | ATDP63-GA-10 | 1" BALL VALVE            | 1     |
| 16      | ATDP63-GA-16 | Y'TY PESTRAINER          | 1     |
| 18      | ATDP63-GA-18 | COPPERTUBE               | 1M    |
| 17      | ATDP63-GA-19 | LEXAN GAUGE GUARD        | 1     |
| 25      | ATDP63-GA-25 | TUBE AST M               | 0.75N |
| 27      | ATDP63-GA-27 | RELEAS E VALVE           | 1     |
| 28      | ATDP63-GA-28 | GLAND & COLLAR           | 1     |
| 29      | ATDP63-GA-29 | TUBE                     | 0.25N |
| 30      | ATDP63-GA-30 | WATER INLET RELIEF VALVE | 1     |