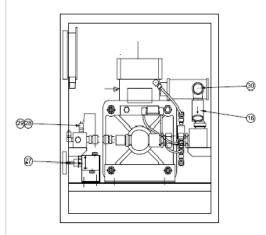

| ITEM NO | PART NO      | DESCRIPTION              | QTY   |
|---------|--------------|--------------------------|-------|
| 1       | ATDP63-GA-1  | FRAME                    | 1     |
| 2       | ATDP63-GA-2  | RELEAS E VALVER BRACKET  | 1     |
| 3       | ATDP63-GA-3  | OUTLET BLOCK             | 1     |
| 4       | ATDP63-GA-4  | INLET BLOCK              | 1     |
| 5       | ATDP63-GA-5  | PUMP                     | 1     |
| 6       | ATDP63-GA-6  | SURFACE MTD GAUGE 0-10K  | 1     |
| 7       | ATDP63-GA-7  | 1" FRL                   | 1     |
| 8       | ATDP63-GA-8  | FRL 'T' INTERFACE        | 1     |
| 9       | ATDP63-GA-9  | FRLSPACER                | 1     |
| 10      | ATDP63-GA-10 | 1" BALL VALVE            | 1     |
| 16      | ATDP63-GA-16 | Y'TY PESTRAINER          | 1     |
| 18      | ATDP63-GA-18 | COPPERTUBE               | 1M    |
| 17      | ATDP63-GA-19 | LEXAN GAUGE GUARD        | 1     |
| 25      | ATDP63-GA-25 | TUBE AST M               | 0.75N |
| 27      | ATDP63-GA-27 | RELEAS E VALVE           | 1     |
| 28      | ATDP63-GA-28 | GLAND & COLLAR           | 1     |
| 29      | ATDP63-GA-29 | TUBE                     | 0.25N |
| 30      | ATDP63-GA-30 | WATER INLET RELIEF VALVE | 1     |

WEIGHT 96KG

IMPORTANT WHEN ORDERING SPARES YOU MUST STATE THE FULL PART NUMBER AND THE PRODUCT SERIAL NUMBER - FROM THE LABEL TO PROTECT YOUR WARRANTY ALWAYS USE GENUINE HI-FORCE PARTS.

www.hi-force.com