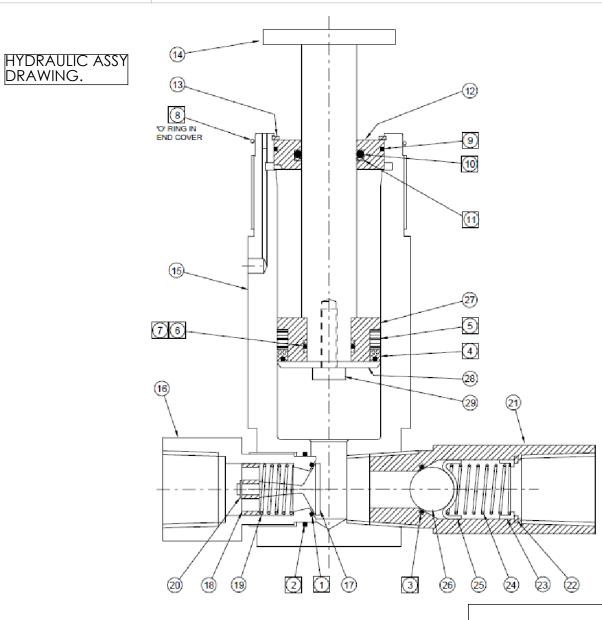

## ATDP63 AIR DRIVEN TWIN DOUBLE ACTING HYDROTEST PUMP

SERIAL NUMBERS

SPARE PARTS LIST NO. ATDP63P1

| ITEM NO | PART NO.   | DESCRIPTION        | QTY |
|---------|------------|--------------------|-----|
| 1       | ATDP63-72  | o-ring (nitrile)   | 1   |
| 2       | ATDP63-73  | o-ring (nitrile)   | 1   |
| 3       | ATDP63-74  | o-ring (nitrile)   | 1   |
| 4       | ATDP63-75  | PISTON SEAL        | 1   |
| 5       | ATDP63-76  | BEARIN G           | 1   |
| 6       | ATDP63-77  | o-ring (nitrile)   | 1   |
| 7       | ATDP63-78  | BACK UP RING       | 2   |
| 8       | ATDP63-79  | o-ring (nitrile)   | 1   |
| 9       | ATDP63-80  | o-ring (nitrile)   | 1   |
| 10      | ATDP63-81  | o-ring (nitrile)   | 1   |
| 11      | ATDP63-82  | BACK UP RING       | 1   |
| 12      | ATDP63-83  | seal housing       | 1   |
| 13      | ATDP63-84  | RETAINING RING     | 1   |
| 14      | ATDP63-85  | Hydraulic piston   | 1   |
| 15      | ATDP63-86  | HYDRAULIC CYLINDER | 1   |
| 16      | ATDP63-87  | INLET C V BOD Y    | 1   |
| 17      | ATDP63-88  | POPPET CHECK       | 1   |
| 18      | ATDP 63-89 | GUIDE              | 1   |
| 19      | ATDP 63-90 | SPRING             | 1   |
| 20      | ATDP63-91  | RETAINER           | 1   |
| 21      | ATDP 63-92 | outlet ov body     | 1   |
| 22      | ATDP 63-93 | RETAINER           | 1   |
| 23      | ATDP63-94  | SPRING SEAT        | 1   |
| 24      | ATDP 63-95 | SPRING             | 1   |
| 25      | ATDP 63-96 | CHECK BALL SEAT    | 1   |
| 26      | ATDP 63-97 | CHECK BALL         | 1   |
| 27      | ATDP 63-98 | SEAL CARRIER       | 1   |
| 28      | ATDP63-99  | RETAINING RING     | 1   |
| 29      | ATDP63-100 | BOLT               | 1   |