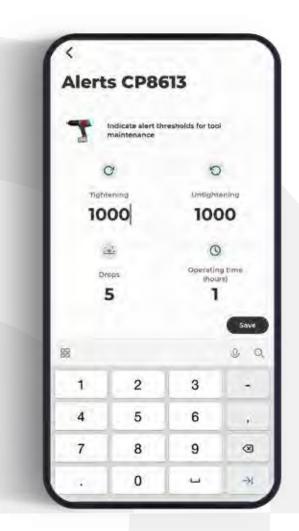

#### **Maintain your tool**

Decrease the risk of breakage with: > Tool status follow-up management > Operation alert > Maintenance timeline

Google pla

Available on the iPhone App Store

« With data collection, sequence set-up and maintenance timeline, CPLinQ is the perfect solution to secure your jobs in the field! »