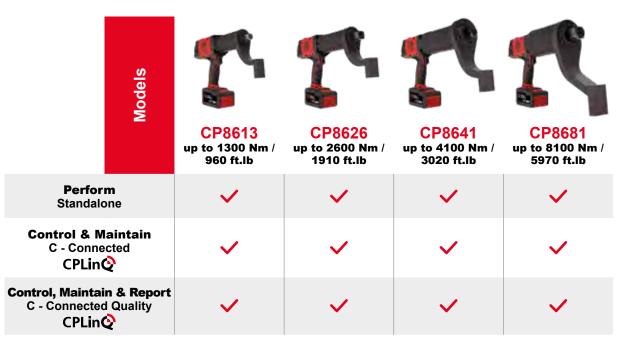

get

Contact your dealer for more information

# CPLin

## **OPTIMIZE PROCESSES AND QUALITY IN THE FIELD**

## Control your tightening and counting sequence with:

P-Set library featuring dedicated requirements for each job

Counting sequence for 100% tightening guarantee and 0% rework



**Report your jobs** 

Tightening report for a quick report and data export





#### **Maintain your tool**

Decrease the risk of breakage with: > Tool status follow-up management > Operation alert > Maintenance timeline

Google pla

Available on the iPhone App Store

« With data collection, sequence set-up and maintenance timeline, CPLinQ is the perfect solution to secure your jobs in the field! »

> Christophe Roland, Product Manager, Chicago Pneumatic

## 4 models available with 3 versions connected