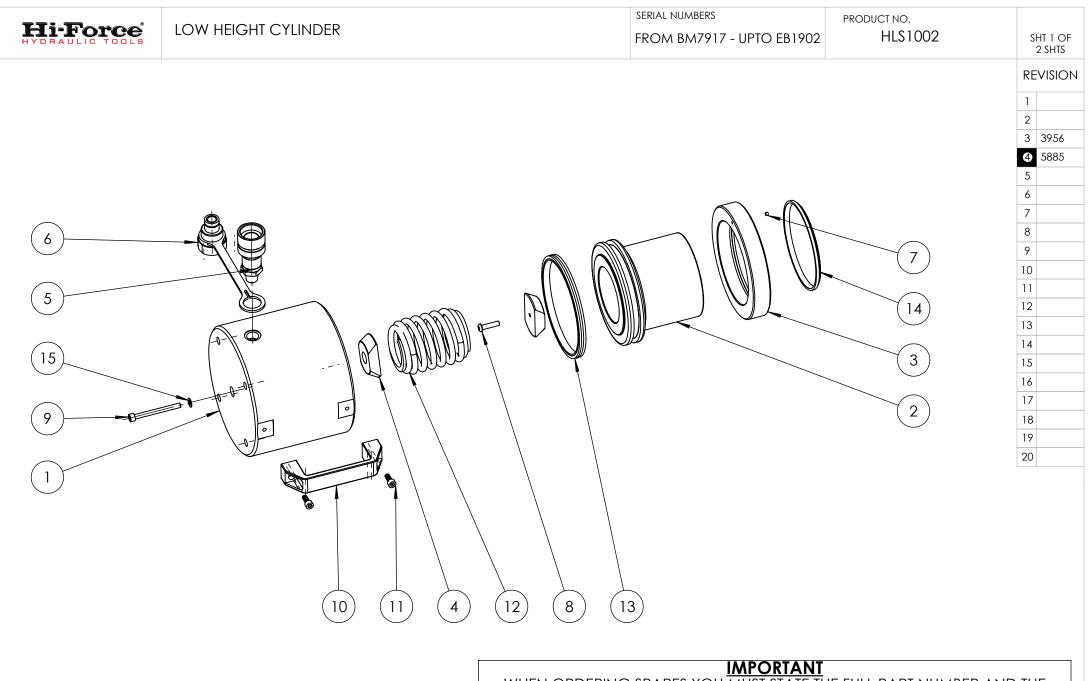

WHEN ORDERING SPARES YOU MUST STATE THE FULL PART NUMBER AND THE PRODUCT SERIAL NUMBER - FROM THE LABEL TO PROTECT YOUR WARRANTY ALWAYS USE GENUINE HI-FORCE PARTS.

www.hi-force.com

| Force       |                            |          |                                        | serial numbers<br>FROM BM7917 - UPTO EB1902 |                          | product no.<br>HLS1002 | SHT 2 OF<br>2 SHTS |
|-------------|----------------------------|----------|----------------------------------------|---------------------------------------------|--------------------------|------------------------|--------------------|
|             |                            |          |                                        |                                             |                          |                        | REVISION           |
| ITEM<br>NO. | PART NUMBER<br>CBC140LD003 |          | DESCRIPTION                            | QTY.                                        | SPARE PAR<br>AVAILABILIT |                        | 1 2                |
| 1           |                            |          | CYLINDER                               | 1                                           | ×                        |                        | 3 3956             |
| 2           | PRC140FD002                |          | PISTON                                 | 1                                           | ×                        |                        | 4 5885             |
| 3           | SRC114SM006                |          | STOP RING                              | 1                                           |                          |                        | 5                  |
| 4           | SIC037EC002                |          | INSERT                                 | 2                                           |                          |                        | 6                  |
| 5           | CF1                        |          | COUPLER                                | 1                                           |                          |                        | 7                  |
| 6           | PPC1                       |          | DUST COVER                             | 1                                           |                          |                        | 8                  |
| 7           | FFC004RC001<br>BLC006JH025 |          | FILTER                                 | 1                                           |                          |                        | 10                 |
| 8           |                            |          | M6 x 25mm HEX SOCKET BUTTON HEAD SCREW | 1                                           |                          |                        | 11                 |
| 9           | BLC006JD065                |          | SOCKET CAP HD SCREW                    | 1                                           |                          |                        | 12                 |
| 10          | HLC065AL002                |          | HANDLE                                 | 1                                           |                          |                        | 13                 |
| 11          | BLC                        | D06JY014 | STAINLESS STEEL M6 X 14 CAP HEAD       | 2                                           |                          |                        | 14<br>15           |
| 12          | SPC074UD002                |          | TENSION SPRING                         | 1                                           |                          |                        | 16                 |
| 13          | SEC140GA001                |          | PISTON SEAL                            | 1                                           | ×                        | ✓                      | 17                 |
| 14          | SEC114XE004                |          | WIPER                                  | 1                                           | ×                        | ✓                      | 18                 |
| 15          | WAC006EB000                |          | M6 WASHER                              | 1                                           | ×                        | ✓                      | 19<br>20           |

ALL PARTS AVAILABLE TO ORDER AS AN INDIVIDUAL SPARE PART UNLESS MARKED "X"

PARTS MARKED ✓ ARE ONLY AVAILABLE IN SERVICE KIT HLS100TP2-K

NOTE: IF SPRING IS REPLACED, INSERTS SHOULD ALSO BE REPLACED.