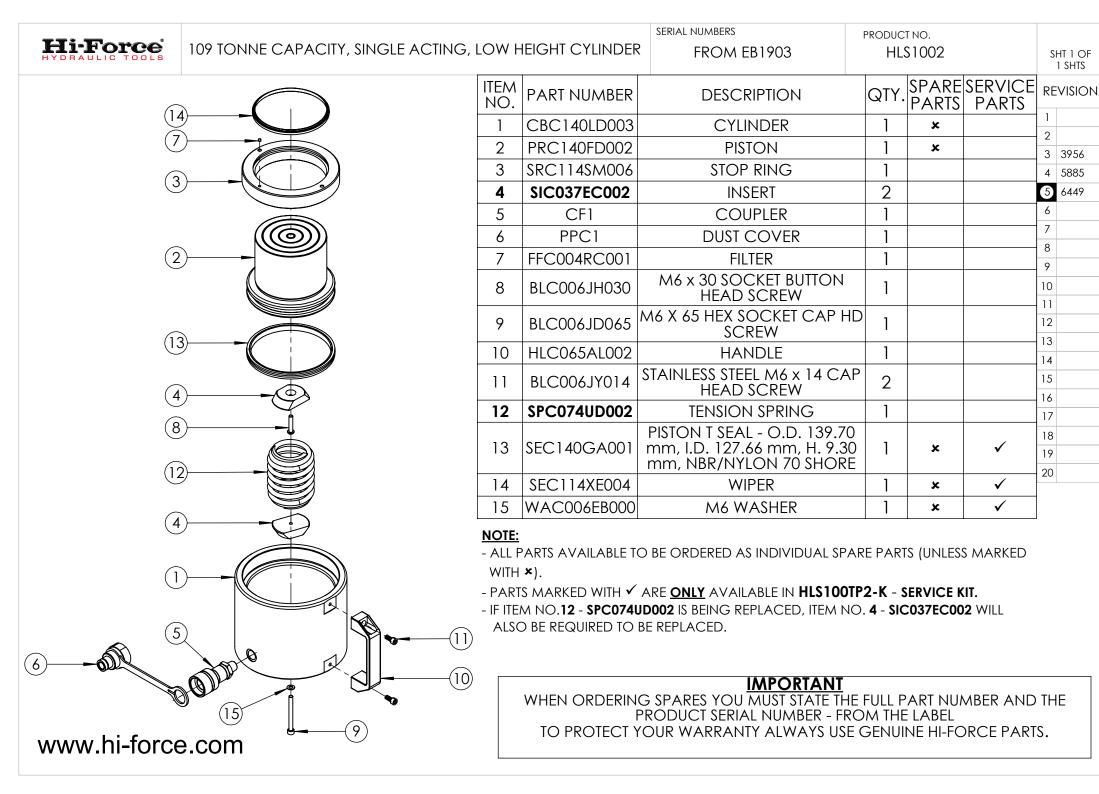

## **IMPORTANT**

WHEN ORDERING SPARES YOU MUST STATE THE FULL PART NUMBER AND THE PRODUCT SERIAL NUMBER - FROM THE LABEL TO PROTECT YOUR WARRANTY ALWAYS USE GENUINE HI-FORCE PARTS.

www.hi-force.com