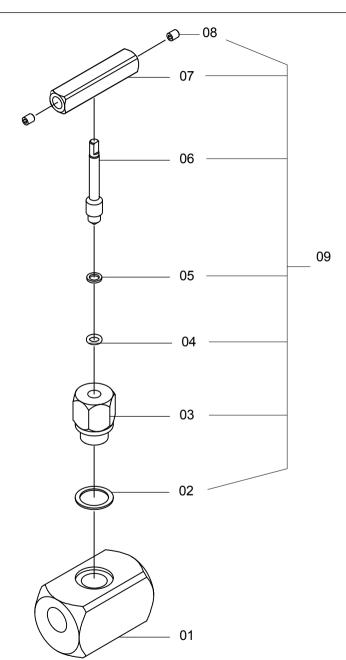

## MANUALLY OPERATED SHUT OFF VALVE. HM1C

SERIAL NUMBERS

SPARE PARTS LIST NO.

ALL

HM1CP1

| ITEM NO. | PART NO. | DESCRIPTION            | QTY |
|----------|----------|------------------------|-----|
| 01       | HM1C-01  | Valve Body             | 1   |
| 02       | RV       | Washer                 | 1   |
| 03       | RV       | Release Nut            | 1   |
| 04       | RV       | O-Ring                 | 1   |
| 05       | RV       | Back-Up Ring           | 1   |
| 06       | RV       | Release Valve Screw    | 1   |
| 07       | RV       | Release Handle         | 1   |
| 08       | RV       | Screw                  | 2   |
| 09       | HM1C-09  | Release Valve Assembly | 1   |

NOTE: ITEMS MARKED "RV" ONLY AVAILABLE AS RELEASE VALVE ASSEMBLY. ITEM 09