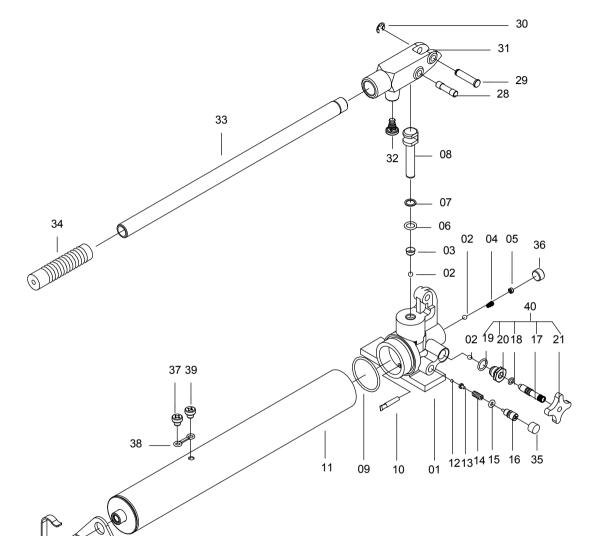

## MANUALLY OPERATED PUMP HP110

26

27 23

22

25 24

SERIAL NUMBERS
SERIAL NUMBER
DC7363 ONWARDS

SPARE PARTS LIST NO.

HP110P2

|    | PART NO. | DESCRIPTION            | QTY |
|----|----------|------------------------|-----|
| 01 | HP110-01 | Pump Housing           | 1   |
| 02 | Х        | Steel Ball             | 3   |
| 03 | Х        | Oil Filter Cup         | 1   |
| 04 | Х        | Spring                 | 1   |
| 05 | HP110-05 | Screw                  | 1   |
| 06 | Х        | O-Ring                 | 1   |
| 07 | Х        | Back-Up Ring           | 1   |
| 80 | HP110-08 | Piston                 | 1   |
| 09 | X        | O-Ring                 | 1   |
| 10 | X        | Oil Filter             | 1   |
| 11 | HP110-11 | Reservoir              | 1   |
| 12 | Х        | Steel Ball             | 1   |
| 13 | Х        | Spring End Cap         | 1   |
| 14 | Х        | Spring                 | 1   |
| 15 | Х        | O-Ring                 | 1   |
| 16 | Х        | Screw                  | 1   |
| 17 | RV       | Release Valve Screw    | 1   |
| 18 | Х        | O-Ring                 | 1   |
| 19 | Х        | O-Ring                 | 1   |
| 20 | RV       | Release Nut            | 1   |
| 21 | RV       | Release Knob           | 1   |
| 22 | HP110-22 | Rear Base              | 1   |
| 23 | HP110-23 | Rear Base Nut          | 1   |
| 24 | D        | O-Ring                 | 1   |
| 25 | D        | Screw                  | 1   |
| 26 | D        | Oil Scale              | 1   |
| 27 | HP110-27 | Fixing Hook            | 1   |
| 28 | HP110-28 | Piston Pin             | 1   |
| 29 | HP110-29 | Yoke Pin               | 1   |
| 30 | Х        | E-Ring                 | 1   |
| 31 | HP110-31 | Yoke                   | 1   |
| 32 | Х        | Rubber                 | 1   |
| 33 | HP110-33 | Handle                 | 1   |
| 34 | HP110-34 | Handle Grip            | 1   |
| 35 | Х        | Overload Cover         | 1   |
| 36 | HP110-36 | Screw                  | 1   |
| 37 | Х        | Air Release Screw      | 1   |
| 38 | Х        | O-Ring                 | 1   |
| 39 | Χ        | Vent Screw             | 1   |
| 40 | HP110-38 | Release Valve Assembly | 1   |
| 41 | HP110-39 | Dipstick Assembly      | 1   |
| 71 |          | Dipolion / tooonibiy   | •   |

www.hi-force.com

NOTE: ITEMS MARKED "RV" ONLY AVAILABLE AS RELEASE VALVE ASSEMBLY. ITEM 40

NOTE: ITEMS MARKED "D" ONLY AVAILABLE AS DIPSTICK ASSEMBLY. ITEM 41

NOTE: ITEMS MARKED "X" SUPPLIED IN KIT HP110TP2-K ONLY