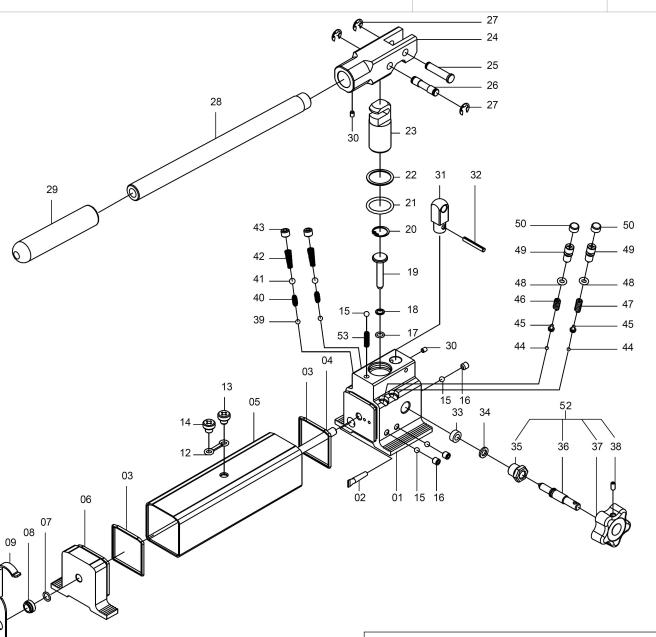

Hi-Force HYDRAULIC TOOLS

11

www.hi-force.com

MANUALLY OPERATED PUMP

SERIAL NUMBERS

FROM DT0642

PRODUCT NO.

HP211

SHT 1 OF 1 SHTS

2 6271

4

5

6

8

10

12

13

15

16 17

18

19

20

**IMPORTANT** 

WHEN ORDERING SPARES YOU MUST STATE THE FULL PART NUMBER AND THE PRODUCT SERIAL NUMBER - FROM THE LABEL

TO PROTECT YOUR WARRANTY ALWAYS USE GENUINE HI-FORCE PARTS

## **IMPORTANT**

WHEN ORDERING SPARES YOU MUST STATE THE FULL PART NUMBER AND THE PRODUCT SERIAL NUMBER - FROM THE LABEL
TO PROTECT YOUR WARRANTY ALWAYS USE GENUINE HI-FORCE PARTS

| ITEM<br>NO. | PART NO. | DESCRIPTION       | QTY. | SPARE<br>PARTS | SERVICE<br>PARTS |
|-------------|----------|-------------------|------|----------------|------------------|
| 01          | HP211-01 | Pump Housing      | 1    |                |                  |
| 02          | -        | Oil Filter        | 1    | х              | <b>√</b>         |
| 03          | -        | Ring              | 2    | х              | <b>✓</b>         |
| 04          | HP211-04 | Tie Rod           | 1    |                |                  |
| 05          | HP211-05 | Reservoir         | 1    |                |                  |
| 06          | HP211-06 | Tail Base         | 1    |                |                  |
| 07          | -        | O-Ring            | 1    | Х              | <b>√</b>         |
| 80          | -        | Latch Ring        | 1    | х              | <b>√</b>         |
| 09          | -        | Handle Latch      | 1    | Х              | ✓                |
| 10          | -        | Brass Washer      | 1    | X              | <b>√</b>         |
| 11          | -        | Nut               | 1    | Х              | 1                |
| 12          | -        | O-Ring            | 1    | Х              |                  |
| 13          | -        | Air Release Screw | 1    | X              | <b>√</b>         |
| 14          | -        | Vent Screw        | 1    | х              | <b>√</b>         |
| 15          | -        | Steel Ball        | 4    | X              |                  |
| 16          | -        | Screw             | 3    | х              | ✓                |
| 17          | -        | O-Ring            | 1    | Х              | ✓                |
| 18          | -        | Back-Up Ring      | 1    | Х              | <b>√</b>         |
| 19          | HP211-19 | H.P. Piston       | 1    |                |                  |
| 20          | -        | Snap Ring         | 1    | Х              | <b>√</b>         |
| 21          | -        | O-Ring            | 1    | X              | <b>√</b>         |
| 22          | -        | Back-Up Ring      | 1    | X              | <b>√</b>         |
| 23          | HP227-21 | L.P. Piston       | 1    |                |                  |
| 24          | HP232-23 | Yoke              | 1    |                |                  |
| 25          | -        | Yoke Pin          | 1    | х              | ✓                |
| 26          | -        | Piston Pin        | 1    | х              | ✓                |
| 27          | -        | Retaining Ring    | 3    | X              | <b>√</b>         |
| 28          | HP211-28 | Handle            | 1    |                |                  |
| 29          | -        | Handle Grip       | 1    | X              | <b>√</b>         |
| 30          | -        | Screw             | 2    | X              | ✓                |
| 31          | HP212-31 | Yoke Base         | 1    |                |                  |
| 32          | -        | Spring Pin        | 1    | X              | 1                |
| 33          | -        | Oil Seal          | 1    | X              | <b>√</b>         |
|             | hi-forc  | 0 00 00           |      |                |                  |

## MANUALLY OPERATED PUMP

FROM DT0642

SERIAL NUMBERS

PRODUCT NO. HP211

SHT 1 OF 1 SHTS

| ITEM<br>NO. | PART NO. | DESCRIPTION          | QTY. | SPARE<br>PARTS | SERVICE<br>PARTS |
|-------------|----------|----------------------|------|----------------|------------------|
| 34          | -        | Washer               | 1    | х              | 1                |
| 35          | RV       | Release Nut          | 1    | х              |                  |
| 36          | RV       | Release Valve Screw  | 1    | х              |                  |
| 37          | RV       | Release Knob         | 1    | х              |                  |
| 38          | RV       | Screw                | 1    | х              |                  |
| 39          | -        | Steel Ball           | 2    | X              | ✓                |
| 40          | -        | Inlet Ball Spring    | 2    | X              | ✓                |
| 41          | -        | Steel Ball           | 2    | X              | ✓                |
| 42          | -        | Outlet Ball Spring   | 2    | х              | ✓                |
| 43          | -        | Set Screw            | 2    | X              | ✓                |
| 44          | -        | Steel Ball           | 2    | х              | ✓                |
| 45          | -        | Spring End Cap       | 2    | х              | ✓                |
| 46          | -        | L.P. Spring          | 1    | X              | ✓                |
| 47          | -        | H.P. Spring          | 1    | X              | √<br>√           |
| 48          | -        | O-Ring               | 2    | X              | ✓                |
| 49          | -        | Overload Cover Screw | 2    | X              | ✓                |
| 50          | -        | Сар                  | 2    | X              | ✓                |
| 51          | -        | Spring               | 1    | X              | ✓                |
| 52          | HP211-52 | Release Valve Assy   | 1    |                |                  |
|             |          |                      |      |                |                  |