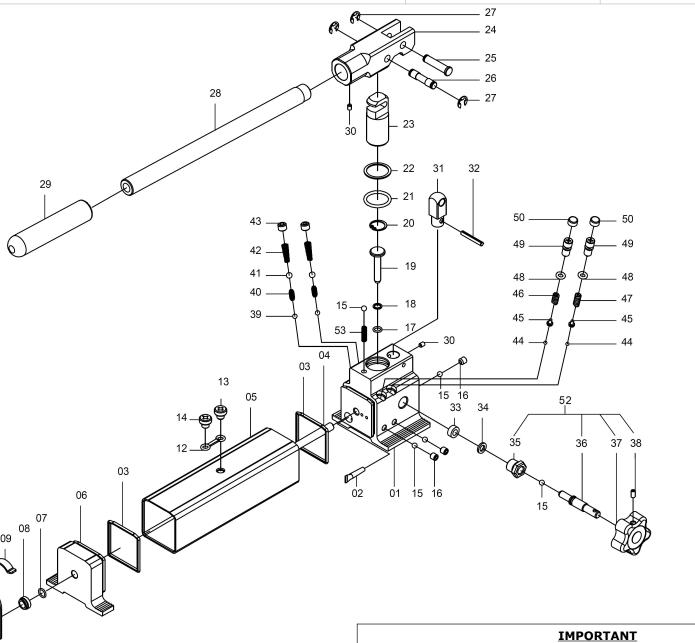

www.hi-force.com

Hi-Force HYDRAULIC TOOLS

MANUALLY OPERATED PUMP

SERIAL NUMBERS

UPTO DT0641

PRODUCT NO.

HP211

SHT 1 OF 1 SHTS

## MANUALLY OPERATED PUMP

SERIAL NUMBERS

UPTO DT0641

PRODUCT NO. HP211

SHT 1 OF 1 SHTS

REVISION

0

5

www.hi-force.com

WHEN ORDERING SPARES YOU MUST STATE THE FULL PART NUMBER AND THE PRODUCT SERIAL NUMBER - FROM THE LABEL

TO PROTECT YOUR WARRANTY ALWAYS USE GENUINE HI-FORCE PARTS

| ITEM NO.         PART NO.         DESCRIPTION         QTY.         SPARE PARTS PART PARTS PART           01 HP211-01 Pump Housing         1                                                                                                                                                                                                                                                                                                        |
|----------------------------------------------------------------------------------------------------------------------------------------------------------------------------------------------------------------------------------------------------------------------------------------------------------------------------------------------------------------------------------------------------------------------------------------------------|
| 02       -       Oil Filter       1       x       ✓         03       -       Ring       2       x       ✓         04       HP211-04       Tie Rod       1          05       HP211-05       Reservoir       1          06       HP211-06       Tail Base       1          07       -       O-Ring       1       x       ✓         08       -       Latch Ring       1       x       ✓         09       -       Handle Latch       1       x       ✓ |
| 03       -       Ring       2       x       ✓         04       HP211-04       Tie Rod       1         05       HP211-05       Reservoir       1         06       HP211-06       Tail Base       1         07       -       O-Ring       1       x       ✓         08       -       Latch Ring       1       x       ✓         09       -       Handle Latch       1       x       ✓                                                                |
| 04       HP211-04       Tie Rod       1         05       HP211-05       Reservoir       1         06       HP211-06       Tail Base       1         07       -       O-Ring       1       x       ✓         08       -       Latch Ring       1       x       ✓         09       -       Handle Latch       1       x       ✓                                                                                                                      |
| 05       HP211-05       Reservoir       1         06       HP211-06       Tail Base       1         07       -       O-Ring       1       x       ✓         08       -       Latch Ring       1       x       ✓         09       -       Handle Latch       1       x       ✓                                                                                                                                                                      |
| 06       HP211-06       Tail Base       1         07       -       O-Ring       1       x       ✓         08       -       Latch Ring       1       x       ✓         09       -       Handle Latch       1       x       ✓                                                                                                                                                                                                                        |
| 07       -       O-Ring       1       x       ✓         08       -       Latch Ring       1       x       ✓         09       -       Handle Latch       1       x       ✓                                                                                                                                                                                                                                                                          |
| 08         -         Latch Ring         1         x         ✓           09         -         Handle Latch         1         x         ✓                                                                                                                                                                                                                                                                                                            |
| 09 - Handle Latch 1 x ✓                                                                                                                                                                                                                                                                                                                                                                                                                            |
| 112110110 2011011                                                                                                                                                                                                                                                                                                                                                                                                                                  |
| 10 - Brass Washer 1 x   Nut 1 v                                                                                                                                                                                                                                                                                                                                                                                                                    |
| 11 - Nut 1 v                                                                                                                                                                                                                                                                                                                                                                                                                                       |
|                                                                                                                                                                                                                                                                                                                                                                                                                                                    |
|                                                                                                                                                                                                                                                                                                                                                                                                                                                    |
| 13 - Air Release Screw 1 x ✓                                                                                                                                                                                                                                                                                                                                                                                                                       |
| 14 - Vent Screw 1 x                                                                                                                                                                                                                                                                                                                                                                                                                                |
| 15 RV Steel Ball 5 x                                                                                                                                                                                                                                                                                                                                                                                                                               |
| 16 - Screw 3 x ✓                                                                                                                                                                                                                                                                                                                                                                                                                                   |
| 17 - O-Ring 1 x ✓                                                                                                                                                                                                                                                                                                                                                                                                                                  |
| 18 - Back-Up Ring 1 x ✓                                                                                                                                                                                                                                                                                                                                                                                                                            |
| 19 HP211-19 H.P. Piston 1                                                                                                                                                                                                                                                                                                                                                                                                                          |
| 20 - Snap Ring 1 x ✓                                                                                                                                                                                                                                                                                                                                                                                                                               |
| 21 - O-Ring 1 x ✓                                                                                                                                                                                                                                                                                                                                                                                                                                  |
| 22 - Back-Up Ring 1 x ✓                                                                                                                                                                                                                                                                                                                                                                                                                            |
| 23 HP227-21 L.P. Piston 1                                                                                                                                                                                                                                                                                                                                                                                                                          |
| 24 HP232-23 Yoke 1                                                                                                                                                                                                                                                                                                                                                                                                                                 |
| 25 - Yoke Pin 1 x ✓                                                                                                                                                                                                                                                                                                                                                                                                                                |
| 26 - Piston Pin 1 x ✓                                                                                                                                                                                                                                                                                                                                                                                                                              |
| 27 - Retaining Ring 3 x ✓                                                                                                                                                                                                                                                                                                                                                                                                                          |
| 28 HP211-28 Handle 1                                                                                                                                                                                                                                                                                                                                                                                                                               |
| 29 - Handle Grip 1 x ✓                                                                                                                                                                                                                                                                                                                                                                                                                             |
| 30 - Screw 2 x ✓                                                                                                                                                                                                                                                                                                                                                                                                                                   |
| 31 HP212-31 Yoke Base 1                                                                                                                                                                                                                                                                                                                                                                                                                            |
| 32 - Spring Pin 1 x ✓                                                                                                                                                                                                                                                                                                                                                                                                                              |
| 33 - Oil Seal 1 x ✓                                                                                                                                                                                                                                                                                                                                                                                                                                |

| ITEM<br>NO. | PART NO. | DESCRIPTION          | QTY. | SPARE<br>PARTS | SERVICE<br>PARTS |
|-------------|----------|----------------------|------|----------------|------------------|
| 34          | -        | Washer               | 1    | X              | ✓                |
| 35          | RV       | Release Nut          | 1    | X              |                  |
| 36          | RV       | Release Valve Screw  | 1    | X              |                  |
| 37          | RV       | Release Knob         | 1    | X              |                  |
| 38          | RV       | Screw                | 1    | X              |                  |
| 39          | -        | Steel Ball           | 2    | X              | ✓                |
| 40          | -        | Inlet Ball Spring    | 2    | X              | ✓                |
| 41          | -        | Steel Ball           | 2    | х              | ✓                |
| 42          | -        | Outlet Ball Spring   | 2    | х              | ✓                |
| 43          | -        | Set Screw            | 2    | х              | 1                |
| 44          | -        | Steel Ball           | 2    | х              | ✓                |
| 45          | -        | Spring End Cap       | 2    | х              | ✓                |
| 46          | -        | L.P. Spring          | 1    | X              | 1                |
| 47          | -        | H.P. Spring          | 1    | х              | 1                |
| 48          | -        | O-Ring               | 2    | х              | ✓                |
| 49          | -        | Overload Cover Screw | 2    | X              | ✓                |
| 50          | -        | Сар                  | 2    | х              | ✓                |
| 51          | -        | Spring               | 1    | х              | ✓                |
| 52          | HP211-52 | Release Valve Assy   | 1    |                |                  |

| Ν | O | T | Ε | : |
|---|---|---|---|---|
|   |   |   |   |   |

- ALL PARTS ARE AVAILABLE TO BE ORDERED AS SPARE PARTS (UNLESS MARKED WITH x).
- PARTS MARKED WITH ✓ ARE AVAILABLE AS SERVICEABLE PARTS, FROM HP211TP1-K ONLY.
- ALL PART No.s MARKED AS "RV" ONLY AVAILABLE AS RELEASE VALVE ASSEMBLY (ITEM No. 52).
- WHEN CHANGING ITEM No. 52 HP211-52, (ITEM No. 15 STEEL BALL TO BE REMOVED).