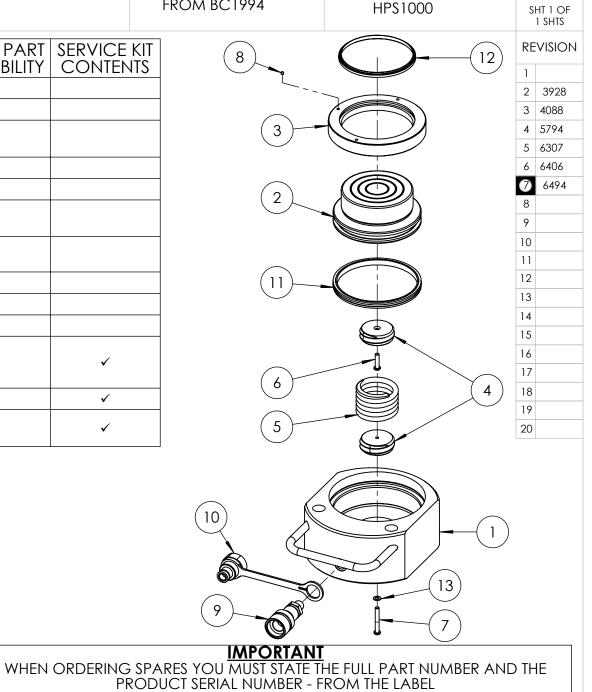

## SINGLE ACTING LOW HEIGHT PAD CYLINDERS

FROM BC1994

SERIAL NUMBERS

SHT 1 OF

| ITEM<br>NO. | PART NUMBER | DESCRIPTION                                                                          | QTY. | SPARE PART<br>AVAILIBILITY | SERVICE KIT<br>CONTENTS |
|-------------|-------------|--------------------------------------------------------------------------------------|------|----------------------------|-------------------------|
| 1           | CBS140FA002 | CYLINDER ASSY                                                                        | 1    | Х                          |                         |
| 2           | PRC140FA002 | PISTON                                                                               | 1    | Х                          |                         |
| 3           | SRC114WM002 | STOP RING                                                                            | 1    |                            |                         |
| 4           | SIC050TD002 | INSERT                                                                               | 2    |                            |                         |
| 5           | SPC067TC001 | TENSION SPRING                                                                       | 1    |                            |                         |
| 6           | BLC006JH025 | M6 x 25mm HEX SOCKET<br>BUTTON HEAD SCREW                                            | 1    |                            |                         |
| 7           | BLC006JH045 | M6 x 45 BUTTON HEAD<br>SOCKET SCREW                                                  | 1    |                            |                         |
| 8           | FFC004RC001 | FILTER                                                                               | 1    |                            |                         |
| 9           | CF1         | COUPLER                                                                              | 1    |                            |                         |
| 10          | PPC1        | DUST COVER                                                                           | 1    |                            |                         |
| 11          | SEC140GA001 | PISTON T SEAL - O.D. 139.70<br>mm, I.D. 127.66 mm, H. 9.30<br>mm, NBR/NYLON 70 SHORE | 1    | х                          | $\checkmark$            |
| 12          | SEC114XE004 | WIPER                                                                                | 1    | Х                          | ✓                       |
| 13          | WAC006EB000 | M6 WASHER                                                                            | 1    | х                          | ✓                       |

ALL PARTS AVAILABLE TO ORDER AS AN INDIVIDUAL SPARE PART UNLESS MARKED "X"

PARTS MARKED ✓ ARE ONLY AVAILABLE IN SERVICE KIT HPS100TP3-K

NOTE: IF SPRING IS REPLACED, INSERTS SHOULD ALSO BE REPLACED

TO PROTECT YOUR WARRANTY ALWAYS USE GENUINE HI-FORCE PARTS.