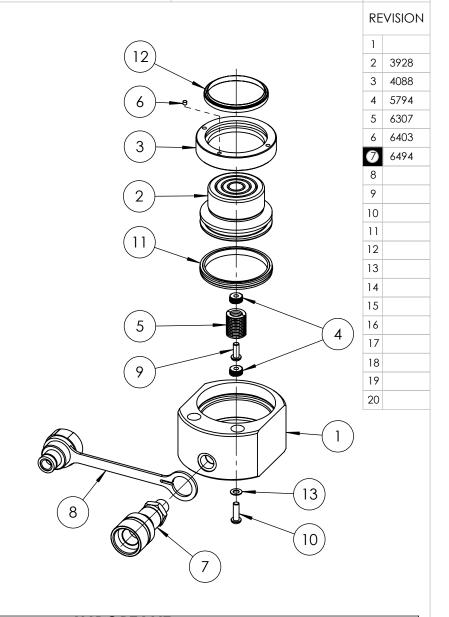

## SINGLE ACTING LOW HEIGHT PAD CYLINDERS

SERIAL NUMBERS
FROM AW5042

PRODUCT NO.

HPS300

SHT 1 OF 1 SHTS

| ITEM<br>NO. | PART NUMBER | DESCRIPTION                                                | QTY. | SPARE PART<br>AVAILIBILITY | SERVICE KIT<br>CONTENTS |
|-------------|-------------|------------------------------------------------------------|------|----------------------------|-------------------------|
| 1           | CBC076FA001 | CYLINDER                                                   | 1    | Х                          |                         |
| 2           | PRC076FA002 | PISTON                                                     | 1    | X                          |                         |
| 3           | SRC060WG003 | STOP RING                                                  | 1    |                            |                         |
| 4           | SIC013TB001 | INSERT                                                     | 2    |                            |                         |
| 5           | SPC022SC001 | SPRING                                                     | 1    |                            |                         |
| 6           | FFC004RC001 | FILTER                                                     | 1    |                            |                         |
| 7           | CF1         | COUPLER                                                    | 1    |                            |                         |
| 8           | PPC1        | DUST COVER                                                 | 1    |                            |                         |
| 9           | BLC006JH016 | M6 x 16 BUTTON<br>HEAD SOCKET SCREW                        | 1    |                            |                         |
| 10          | BLC006JH020 | M6 x 20 SOCKET<br>BUTTON HEAD SCREW                        | 1    |                            |                         |
| 11          | SEC076GA001 | PISTON SEAL H. 7.11<br>mm, I.D. 66.78 mm,<br>O.D. 76.20 mm | 1    | Х                          | <b>√</b>                |
| 12          | SEC060XE002 | WIPER                                                      | 1    | Х                          | ✓                       |
| 13          | WAC006EB000 | M6 WASHER                                                  | 1    | Х                          | ✓                       |

ALL PARTS AVAILABLE TO ORDER AS AN INDIVIDUAL SPARE PART UNLESS MARKED "X"

PARTS MARKED ✓ ARE ONLY AVAILABLE IN SERVICE KIT HPS30TP3-K

NOTE: IF SPRING IS REPLACED, INSERTS SHOULD ALSO BE REPLACED

**IMPORTANT** 