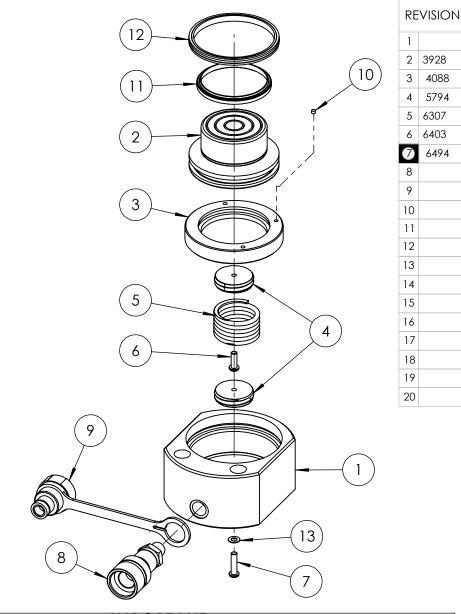

## SINGLE ACTING LOW HEIGHT PAD CYLINDERS

| SERIAL NUMBERS |  |  |  |  |  |  |  |
|----------------|--|--|--|--|--|--|--|
| FROM BU8437    |  |  |  |  |  |  |  |

PRODUCT NO. HPS500

SHT 1 OF 1 SHTS

| ITEM<br>NO. | PART NUMBER | DESCRIPTION                                  | QTY. | SPARE PART<br>AVAILIBILITY | SERVICE KIT<br>CONTENTS |
|-------------|-------------|----------------------------------------------|------|----------------------------|-------------------------|
| 1           | CBC095FA001 | CYLINDER                                     | 1    | X                          |                         |
| 2           | PRC095FA004 | PISTON                                       | 1    | X                          |                         |
| 3           | SRC070WJ002 | STOP RING                                    | 1    |                            |                         |
| 4           | SIC040TB001 | INSERT                                       | 2    |                            |                         |
| 5           | SPC049TC001 | TENSION SPRING                               | 1    |                            |                         |
| 6           | BLC006JH018 | M6 x 18 SOCKET<br>BUTTON HEAD<br>SCREW       | 1    |                            |                         |
| 7           | BLC006JH025 | M6 x 25mm HEX<br>SOCKET BUTTON<br>HEAD SCREW | 1    |                            |                         |
| 8           | CF1         | COUPLER                                      | 1    |                            |                         |
| 9           | PPC1        | DUST COVER                                   | 1    |                            |                         |
| 10          | FFC004RC001 | FILTER                                       | 1    |                            |                         |
| 11          | SEC070XE002 | WIPER                                        | 1    | X                          | <b>✓</b>                |
| 12          | SEC095GA001 | PISTON SEAL                                  | 1    | Х                          | ✓                       |
| 13          | WAC006EB000 | M6 WASHER                                    | 1    | Х                          | ✓                       |

ALL PARTS AVAILABLE TO ORDER AS AN INDIVIDUAL SPARE PART UNLESS MARKED "X"

PARTS MARKED ✓ ARE ONLY AVAILABLE IN SERVICE KIT HPS50TP3-K

NOTE: IF SPRING IS REPLACED, INSERTS SHOULD ALSO BE REPLACED

<u>IMPORTANT</u>

WHEN ORDERING SPARES YOU MUST STATE THE FULL PART NUMBER AND THE PRODUCT SERIAL NUMBER - FROM THE LABEL TO PROTECT YOUR WARRANTY ALWAYS USE GENUINE HI-FORCE PARTS.