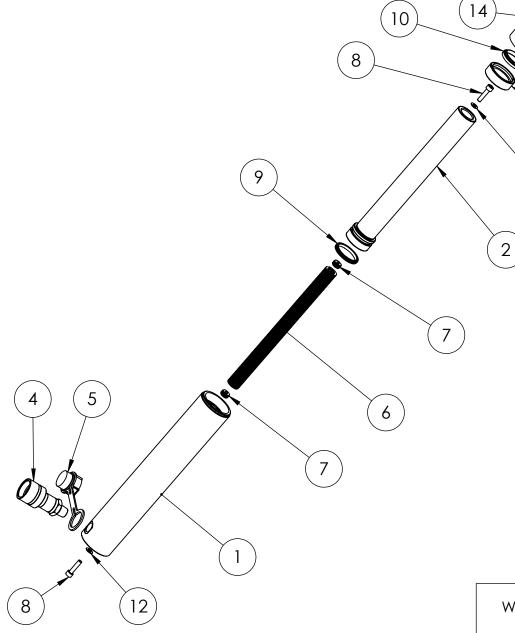

## HSS1010 SINGLE ACTING CYLINDER

SERIAL NUMBERS FROM SERIAL No. CA1696

SPARE PARTS LIST NO. HSS1010

SHT 1 OF 1 SHTS

8 9

**REVISION** 

2 3982

12

|    | ITEM<br>NO. | PART NUMBER | DESCRIPTION         | QTY. |
|----|-------------|-------------|---------------------|------|
|    | 1           | CBC043SL002 | CYLINDER            | 1    |
|    | 2           | PRC043AL003 | PISTON              | 1    |
|    | 3           | SRC035WD005 | STOP RING           | 1    |
|    | 4           | CF1         | COUPLER             | 1    |
|    | 5           | PPC1        | DUST COVER          | 1    |
|    | 6           | SPC022SL001 | SPRING              | 1    |
|    | 7           | SIC013TB001 | INSERT              | 2    |
|    | 8           | X           | SOCKET CAP HD SCREW | 2    |
|    | 9           | X           | PISTON SEAL         | 1    |
|    | 10          | X           | WIPER               | 1    |
|    | 11          | PTP057TP010 | THREAD PROTECTOR    | 1    |
|    | 12          | X           | WASHER              | 2    |
| 13 |             | HA10        | SADDLE              | 1    |
|    | 14          | X O - RING  |                     | 1    |

ITEMS MARKED "X" SUPPLIED IN HSS10TP2-K ONLY

NOTE: IF SPRING IS REPLACED THE INSERTS SHOULD ALSO BE REPLACED

**IMPORTANT** 

WHEN ORDERING SPARES YOU MUST STATE THE FULL PART NUMBER AND THE PRODUCT SERIAL NUMBER - FROM THE LABEL TO PROTECT YOUR WARRANTY ALWAYS USE GENUINE HI-FORCE PARTS.