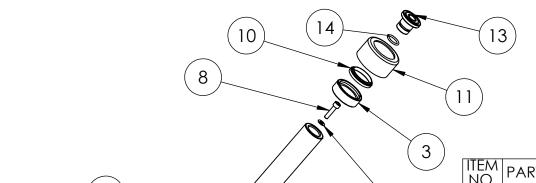

## HSS1010 SINGLE ACTING CYLINDER

SERIAL NUMBERS FROM SERIAL No. CA1696

SPARE PARTS LIST NO. HSS1010

SHT 1 OF 1 SHTS

8 9

**REVISION** 

2 3982

12

|    | ITEM<br>NO. | PART NUMBER | DESCRIPTION         | QTY. |
|----|-------------|-------------|---------------------|------|
|    | 1           | CBC043SL002 | CYLINDER            | 1    |
|    | 2           | PRC043AL003 | PISTON              | 1    |
|    | 3           | SRC035WD005 | STOP RING           | 1    |
|    | 4           | CF1         | COUPLER             | 1    |
|    | 5           | PPC1        | DUST COVER          | 1    |
|    | 6           | SPC022SL001 | SPRING              | 1    |
|    | 7           | SIC013TB001 | INSERT              | 2    |
|    | 8           | X           | SOCKET CAP HD SCREW | 2    |
|    | 9           | X           | PISTON SEAL         | 1    |
|    | 10          | X           | WIPER               | 1    |
|    | 11          | PTP057TP010 | THREAD PROTECTOR    | 1    |
|    | 12          | X           | WASHER              | 2    |
| 13 |             | HA10        | SADDLE              | 1    |
|    | 14          | X O - RING  |                     | 1    |

ITEMS MARKED "X" SUPPLIED IN HSS10TP2-K ONLY

NOTE: IF SPRING IS REPLACED THE INSERTS SHOULD ALSO BE REPLACED

**IMPORTANT** 

WHEN ORDERING SPARES YOU MUST STATE THE FULL PART NUMBER AND THE PRODUCT SERIAL NUMBER - FROM THE LABEL TO PROTECT YOUR WARRANTY ALWAYS USE GENUINE HI-FORCE PARTS.