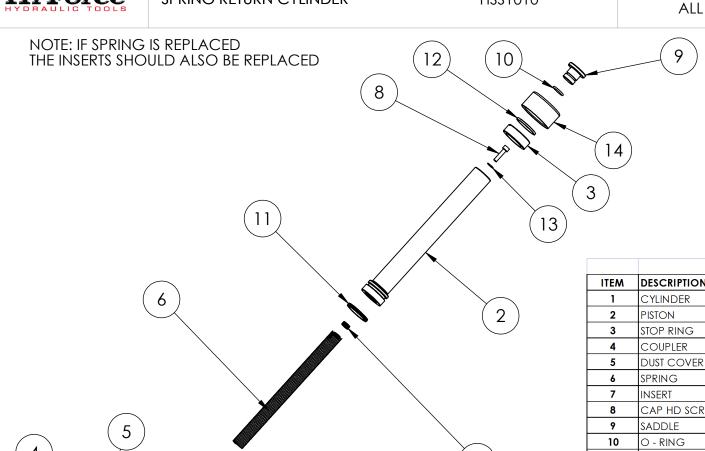

www.hi-force.com

www.hi-force.com

SPRING RETURN CYLINDER

HSS1010

SERIAL NUMBERS

SPARE PARTS LIST NO.

HSS1010P1

|      |                                                                       | UP TO SERIAL AW2167 |              | FROM SERIAL AW2167 |              |  |  |
|------|-----------------------------------------------------------------------|---------------------|--------------|--------------------|--------------|--|--|
| ITEM | DESCRIPTION                                                           | QTY                 | PART NUMBER  | QTY                | PART NUMBER  |  |  |
| 1    | CYLINDER                                                              | 1                   | CBC043SL002  | 1                  | CBC043SL002  |  |  |
| 2    | PISTON                                                                | 1                   | PRC043AL001  | 1                  | PRC043AL003  |  |  |
| 3    | STOP RING                                                             | 1                   | SRC035W D003 | 1                  | SRC035W D005 |  |  |
| 4    | COUPLER                                                               | 1                   | CF1          | 1                  | CF1          |  |  |
| 5    | DUST COVER                                                            | 1                   | PPC1         | 1                  | PPC1         |  |  |
| 6    | spring                                                                | 1                   | SPC022SL001  | 1                  | SPC022SL001  |  |  |
| 7    | INSERT                                                                | 2                   | SIC013TB001  | 2                  | SIC013TB001  |  |  |
| 8    | CAP HD SCREW                                                          | 2                   | X            | 2                  | X            |  |  |
| 9    | SADDLE                                                                | 1                   | HA10         | 1                  | HA10         |  |  |
| 10   | O - RING                                                              | 1                   | X            | 1                  | X            |  |  |
| 11   | PISTON SEAL                                                           | 1                   | X            | 1                  | X            |  |  |
| 12   | WIPER                                                                 | 1                   | X            | 1                  | X            |  |  |
| 13   | WASHER                                                                | 2                   | X            | 2                  | X            |  |  |
| 14   | THREAD PROTECTOR                                                      | 1                   | PTP057TP010  | 1                  | PTP057TP010  |  |  |
|      | SERVICE KIT                                                           | 1                   | HSS10TP1-K   | 1                  | HSS10TP2-K   |  |  |
|      | NOTE: ITEMS MARKED 'X' ARE ONLY AVAILABLE IN RESPECTIVE SERVICE KITS. |                     |              |                    |              |  |  |

**IMPORTANT** 

WHEN ORDERING SPARES YOU MUST STATE THE FULL PART NUMBER AND THE PRODUCT SERIAL NUMBER - FROM THE LABEL TO PROTECT YOUR WARRANTY ALWAYS USE GENUINE HI-FORCE PARTS.