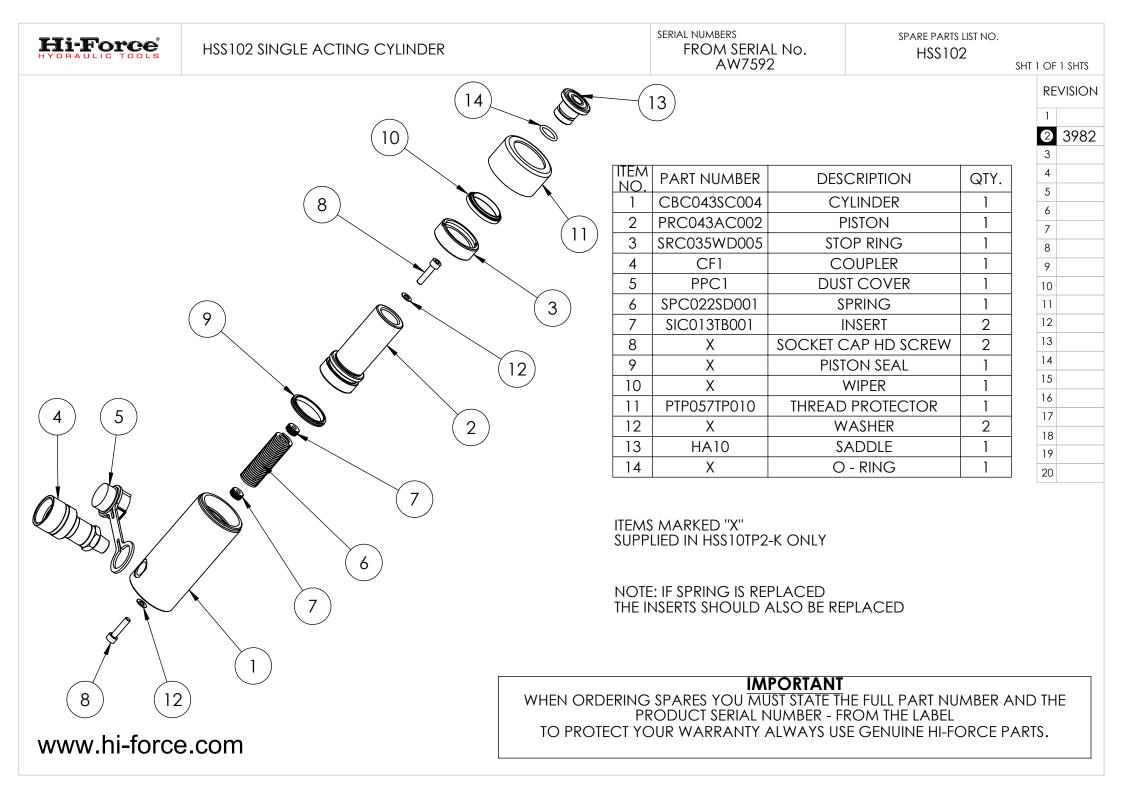

| Hi-Force                                | SPRING RETURN CYLINDER         | HSS102                                          | SERIAL NUMBERS                        |             | SPARE PARTS LIST NO.<br>HSS102P1 |        |              |
|-----------------------------------------|--------------------------------|-------------------------------------------------|---------------------------------------|-------------|----------------------------------|--------|--------------|
| NOTE: IF SPRING IS<br>THE INSERTS SHOUL | REPLACED<br>D ALSO BE REPLACED |                                                 | 9                                     |             |                                  |        |              |
|                                         | 3                              |                                                 | M DESCRIPTION                         | UP TO S     | ERIAL AW7592                     |        | ERIAL AW7592 |
|                                         | (2)                            |                                                 |                                       |             | CBC043SC004                      | 1      | CBC043SC004  |
|                                         |                                |                                                 |                                       | 1           | PRC043AC001                      | 1      | PRC043AC002  |
|                                         |                                |                                                 |                                       | 1           | SRC035W D003                     | 1      | SRC035W D005 |
|                                         |                                | (12)                                            |                                       | 1           | CF1                              | 1      | CF1          |
|                                         |                                | 5                                               |                                       | 1           | PPC1                             | 1      | PPC1         |
|                                         |                                | <b>b b 6</b>                                    | SPRING                                | 1           | SPC022SD001                      | 1      | SPC022SD001  |
|                                         |                                | 7                                               | INSERT                                | 2           | SIC013TB001                      | 2      | SIC013TB001  |
|                                         |                                | 8                                               | SOCKET CAP HEAD SCREW                 | V 2         | Х                                | 2      | Х            |
|                                         |                                | 9                                               | SADDLE                                | 1           | HA10                             | 1      | HA10         |
| $4$ ) $\overline{7}$                    | $\sim$                         | 10                                              | O-RING                                | 1           | Х                                | 1      | Х            |
| $T \qquad (1)$                          |                                |                                                 | PISTON SEAL                           | 1           | Х                                | 1      | Х            |
|                                         |                                | $\left( \begin{array}{c} 8 \end{array} \right)$ | 2 WIPER                               | 1           | Х                                | 1      | Х            |
|                                         |                                |                                                 |                                       | 2           | Х                                | 2      | Х            |
|                                         |                                | 14                                              | 4 THREAD PROTECTOR                    | 1           | PTP057TP010                      | 1      | PTP057TP010  |
|                                         |                                | (13)                                            | SERVICE KIT                           | 1           | HSS10TP1-K                       | 1      | HSS10TP2-K   |
| 5                                       | 13                             | 6<br>WHEN ORDERING                              | NOTE: ITEMS MARKED 'X' A              | <b>TANT</b> | IE FULL PART N                   | NUMBEI |              |
| www.hi-force                            | e.com                          | F                                               | RODUCT SERIAL NUM<br>OUR WARRANTY ALW | BER - FI    | ROM THE LABI                     | EL     |              |