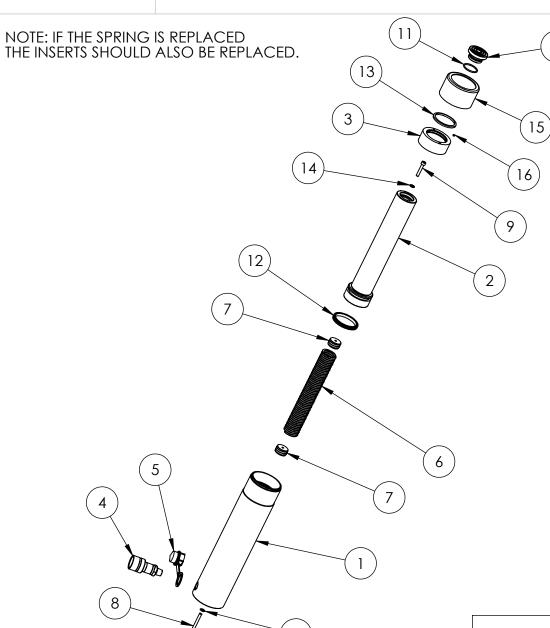

SPRING RETURN CYLINDER

HSS2510

SERIAL NUMBERS ALL.

10

SPARE PARTS LIST NO. HSS2510P1

|    | DESCRIPTION           | UP TO SERIAL AX0033 |             | FROM SERIAL AX0033 |             |
|----|-----------------------|---------------------|-------------|--------------------|-------------|
|    |                       | QTY                 | PART NUMBER | QTY                | PART NUMBER |
| 1  | CYLINDER              | 1                   | CBC067SL001 | 1                  | CBC067SL001 |
| 2  | PISTON                | 1                   | PRC067AL001 | 1                  | PRC067AL005 |
| 3  | STOP RING             | 1                   | SRC054SF001 | 1                  | SRC054SF003 |
| 4  | COUPLER               | 1                   | CF1         | 1                  | CF1         |
| 5  | DUST COVER            | 1                   | PPC1        | 1                  | PPC1        |
| 6  | spring                | 1                   | SPC038TM001 | 1                  | SPC038TM001 |
| 7  | INSERT                | 2                   | SIC029TC001 | 2                  | SIC029TC001 |
| 8  | SOCKET CAP HEAD SCREW | 1                   | BLC006JC060 | 1                  | BLC006JC060 |
| 9  | SOCKET CAP HEAD SCREW | 1                   | BLC006JC035 | 1                  | BLC006JC035 |
| 10 | SADDLE                | 1                   | HA25        | 1                  | HA25        |
| 11 | O - RING              | 1                   | X           | 1                  | X           |
| 12 | PISTON SEAL           | 1                   | X           | 1                  | X           |
| 13 | WIPER                 | 1                   | X           | 1                  | X           |
| 14 | W ASHER               | 2                   | X           | 2                  | X           |
| 15 | THREAD PROTECTOR      | 1                   | PTP086TP025 | 1                  | PTP086TP025 |
| 16 | FILTER                | /                   | /           | 1                  | FFC004RC001 |
|    | SERVICE KIT           | 1                   | HSS25TP1-K  | 1                  | HSS25TP2-K  |