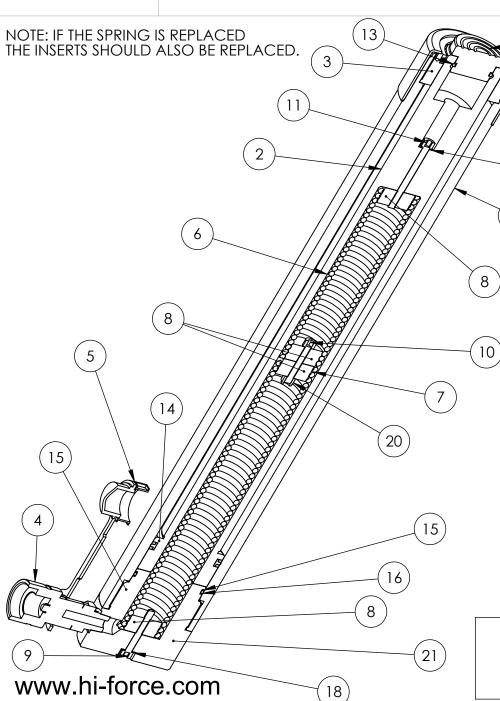

SPRING RETURN CYLINDER

SERIAL NUMBERS

12

22

ALL.

SPARE PARTS LIST NO.

HSS2518P1

|    | DESCRIPTION           | UP TO SERIAL AW4227 |             | FROM SERIAL AW4227 |             |
|----|-----------------------|---------------------|-------------|--------------------|-------------|
|    |                       | QTY                 | PART NUMBER | QTY                | PART NUMBER |
| 1  | CYLINDER              | 1                   | ZD20672E    | 1                  | ZD20672E    |
| 2  | PISTON                | 1                   | PRC067BQ001 | 1                  | PRC067BQ002 |
| 3  | STOP RING             | 1                   | SRC054SF001 | 1                  | SRC054SF003 |
| 4  | COUPLER               | 1                   | CF1         | 1                  | CF1         |
| 5  | DUST COVER            | 1                   | PPC1        | 1                  | PPC1        |
| 6  | spring                | 1                   | SPC038TH001 | 1                  | SPC038TH001 |
| 7  | spring                | 1                   | SPC038TM001 | 1                  | SPC038TM001 |
| 8  | INSERT                | 4                   | SIC029TC001 | 4                  | SIC029TC001 |
| 9  | SOCKET CAP HEAD SCREW | 1                   | BLC006JD040 | 1                  | BLC006JD040 |
| 10 | SOCKET CAP HEAD SCREW | 1                   | BLC006JD050 | 1                  | BLC006JD050 |
| 11 | SOCKET CAP HEAD SCREW | 1                   | BLC006JC060 | 1                  | BLC006JC060 |
| 12 | SADDLE                | 1                   | HA25        | 1                  | HA25        |
| 13 | O-RING                | 1                   | X           | 1                  | X           |
| 14 | PISTON SEAL           | 1                   | X           | 1                  | X           |
| 15 | BACK UP RING          | 1                   | SEC067BA001 | 1                  | SEC067BA001 |
| 16 | O- RING               | 1                   | SEC067RA001 | 1                  | SEC067RA001 |
| 17 | WIPER                 | 1                   | X           | 1                  | X           |
| 18 | W ASHER               | 2                   | X           | 2                  | X           |
| 19 | THREAD PROTECTOR      | 1                   | PTP086TP025 | 1                  | PTP086TP025 |
| 20 | NUT                   | 1                   | NUC006JC000 | 1                  | NUC006JC000 |
| 21 | END CAP               | 1                   | ZD20672F    | 1                  | ZD20672F    |
| 22 | FILTER                | /                   | /           | 1                  | FFC004RC001 |
|    | SERVICE KIT           | 1                   | HSS25TP1-K  | 1                  | HSS25TP2-K  |