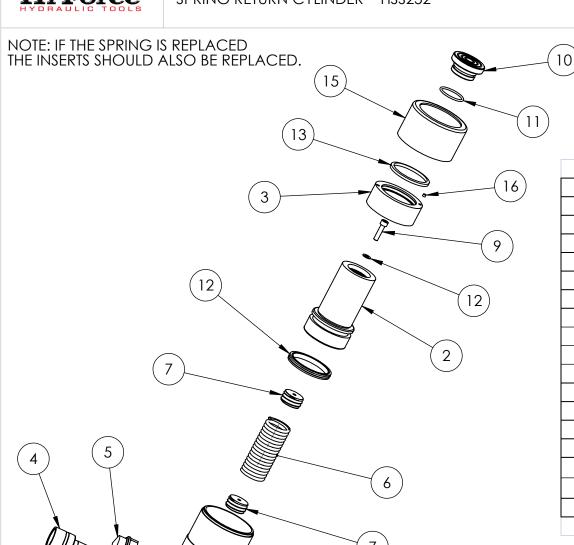

SPRING RETURN CYLINDER HSS252

SERIAL NUMBERS

ALL

SPARE PARTS LIST NO. HSS252P1

12

www.hi-force.com

|    |                       | UP TO SERIAL AW7088 |             | FROM SERIAL AW7088 |             |
|----|-----------------------|---------------------|-------------|--------------------|-------------|
|    | DESCRIPTION           | QTY                 | PART NUMBER | QTY                | PART NUMBER |
| 1  | CYLINDER              | 1                   | CBC067SD001 | 1                  | CBC067SD001 |
| 2  | PISTON                | 1                   | PRC067AD001 | 1                  | PRC067AD002 |
| 3  | STOP RING             | 1                   | SRC054SF001 | 1                  | SRC054SF003 |
| 4  | COUPLER               | 1                   | CF1         | 1                  | CF1         |
| 5  | DUST COVER            | 1                   | PPC1        | 1                  | PPC1        |
| 6  | SPRING                | 1                   | SPC038TD002 | 1                  | SPC038TD002 |
| 7  | INSERT                | 2                   | SIC029TC001 | 2                  | SIC029TC001 |
| 8  | SOCKET CAP HEAD SCREW | 1                   | BLC006JD035 | 1                  | BLC006JD035 |
| 9  | SOCKET CAP HEAD SCREW | 1                   | BLC006JD025 | 1                  | BLC006JD025 |
| 10 | SADDLE                | 1                   | HA25        | 1                  | HA25        |
| 11 | O-RING                | 1                   | X           | 1                  | X           |
| 12 | PISTON SEAL           | 1                   | X           | 1                  | X           |
| 13 | WIPER                 | 1                   | X           | 1                  | X           |
| 14 | WASHER                | 2                   | Х           | 2                  | X           |
| 15 | THREAD PROTECTOR      | 1                   | РТР086ТР025 | 1                  | PTP086TP025 |
| 16 | FILTER                | /                   | /           | 1                  | FFC004RC001 |
|    | SERVICE KIT           | 1                   | HSS25TP1-K  | 1                  | HSS25TP2-K  |

NOTE: ITEMS MARKED 'X' ARE ONLY AVAILABLE IN RESPECTIVE SERVICE KITS.