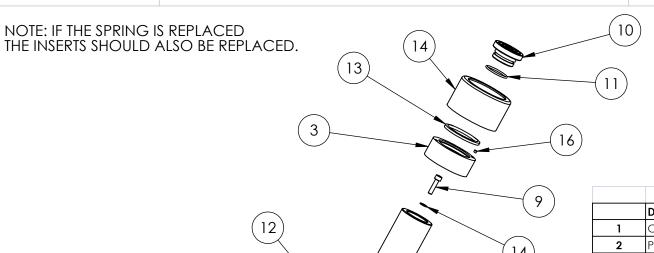

SERIAL NUMBERS

ALL.

SPARE PARTS LIST NO. HSS254P1

|    | DESCRIPTION           | UP TO SERIAL AX2028 |             | FROM SERIAL AX2028 |             |
|----|-----------------------|---------------------|-------------|--------------------|-------------|
|    |                       | QTY                 | PART NUMBER | QTY                | PART NUMBER |
| 1  | CYLINDER              | 1                   | CBC067SF001 | 1                  | CBC067SF001 |
| 2  | PISTON                | 1                   | PRC067AF001 | 1                  | PRC067AF002 |
| 3  | STOP RING             | 1                   | SRC054SF001 | 1                  | SRC054SF003 |
| 4  | COUPLER               | 1                   | CF1         | 1                  | CF1         |
| 5  | DUST COVER            | 1                   | PPC1        | 1                  | PPC1        |
| 6  | spring                | 1                   | SPC038TF001 | 1                  | SPC038TF001 |
| 7  | INSERT                | 2                   | SIC029TC001 | 2                  | SIC029TC001 |
| 8  | SOCKET CAP HEAD SCREW | 1                   | BLC006JC035 | 1                  | BLC006JC035 |
| 9  | SOCKET CAP HEAD SCREW | 1                   | BLC006JD025 | 1                  | BLC006JD025 |
| 10 | SADDLE                | 1                   | HA25        | 1                  | HA25        |
| 11 | O-RING                | 1                   | X           | 1                  | Х           |
| 12 | PISTON SEAL           | 1                   | X           | 1                  | Х           |
| 13 | WIPER                 | 1                   | X           | 1                  | Х           |
| 14 | WASHER                | 2                   | X           | 2                  | Х           |
| 15 | THREAD PROTECTOR      | 1                   | PTP086TP025 | 1                  | PTP086TP025 |
| 16 | FILTER                | /                   | /           | 1                  | FFC004RC001 |
|    | SERVICE KIT           | 1                   | HSS25TP1-K  | 1                  | HSS25TP2-K  |