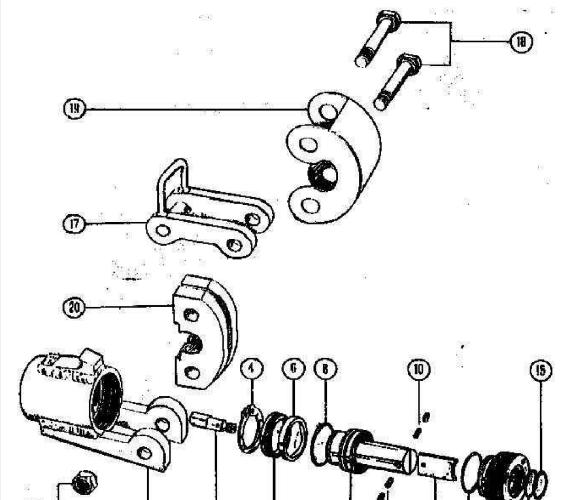

**(10)** 

1

ALL.

03/05/12

| ITEM DADT  | ı        |          |          |          | I                   |
|------------|----------|----------|----------|----------|---------------------|
| ITEM/ PART |          |          |          |          | DEC CRIPTION        |
| NO         | HWRC1115 | HWRC1125 | HWRC1136 | HWRC1145 | DESCRIPTION         |
| 1          | 111501   | 112501   | 113601   | 114501   | MAIN BODY           |
| 2          | 111502   | 112502   | 113602   | 114502   | PIVOT PIN NUT       |
| 3          | 111503   | 112503   | 113603   | 114503   | RELIEF VALVE        |
| 4          | X        | Х        | X        | X        | RETAINING SPRING    |
| 5          | X        | Х        | X        | Х        | PISTON SEAL         |
| 6          | X        | Х        | X        | X        | BACK UP RING        |
| 8          | X        | Х        | X        | X        | O' RING             |
| 9          | 111509   | 112509   | 113609   | 114509   | PISTON              |
| 10         | 111510   | 112510   | 113610   | 114510   | BLADE HOLDING STUDS |
| 11         | 111511   | 112511   | 113611   | 114511   | BLADE               |
| 12         | Х        | Х        | X        | X        | O' RING             |
| 13         | 111513   | 112513   | 113613   | 114513   | COLLAR              |
| 14         | X        | Х        | X        | X        | O' RING             |
| 15         | X        | X        | X        | X        | O' RING             |
| 17         | 111517   | 112517   | 113617   | 114517   | LOCKING LATCH       |
| 18         | 111518   | 112518   | 113618   | 114518   | PIVOT PINS          |
| 19         | 111519   | 112519   | 113619   | 114519   | GUARD               |
| 20         | 111520   | 112520   | 113620   | 114520   | JAW ASSEMBLY        |

NOTE: PARTS MARKED 'X' SUPPLIED IN REPAIR KIT AS BELOW ONLY:

HWRC1115 KIT: HWRC1115TP1-K HWRC1125 KIT: HWRC1125TP1-K HWRC1136 KIT: HWRC1136TP1-K HWRC1145 KIT: HWRC1145TP1-K