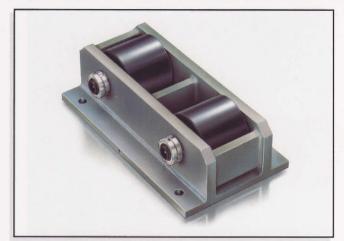

## ■ Sets of wheels - Drawing No. R11

### Characteristics of the model ... WRS:

- Solid steel construction with
  - Grooved bearings (single or double row) (WRS ... - RK), or
  - Self-aligning roller bearing (WRS ... PR), or
  - Tapered-roller bearing (dearance adjustable) (WRS ... - KP)
- Hardened wheel bodies, various types of steel (C45, CrNi, CrMo) depending on customers requirements