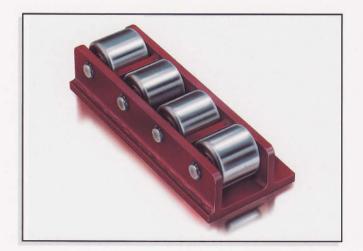

## ■ Sets of wheels - Drawing No. R11

### Characteristics of the model ... WRS:

- Solid steel construction with
  - Grooved bearings (single or double row) (WRS ... - RK), or
  - Self-aligning roller bearing (WRS ... PR), or
  - Tapered-roller bearing (dearance adjustable) (WRS ... - KP)
- Hardened wheel bodies, various types of steel (C45, CrNi, CrMo) depending on customers requirements