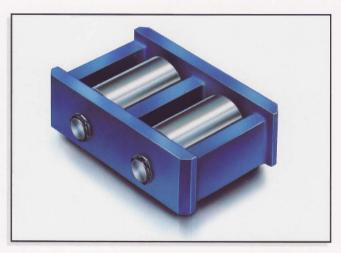

## ■ Sets of wheels - Drawing No. R11

### Characteristics of the model ... WRS:

- Solid steel construction with
  - Grooved bearings (single or double row) (WRS ... - RK), or
  - Self-aligning roller bearing (WRS ... PR), or
  - Tapered-roller bearing (dearance adjustable) (WRS ... - KP)
- Hardened wheel bodies, various types of steel (C45, CrNi, CrMo) depending on customers requirements