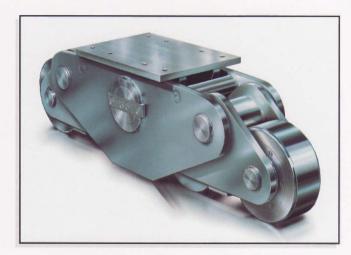

## ■ Sets of wheels - Drawing No. R11

### Characteristics of the model ... WRS:

- Solid steel construction with
  - Grooved bearings (single or double row) (WRS ... - RK), or
  - Self-aligning roller bearing (WRS ... PR), or
  - Tapered-roller bearing (dearance adjustable) (WRS ... - KP)
- Hardened wheel bodies, various types of steel (C45, CrNi, CrMo) depending on customers requirements