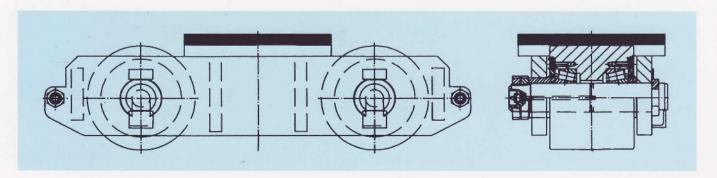

## ■ Sets of wheels - Drawing No. R11

### Characteristics of the model ... WRS:

- Solid steel construction with
  - Grooved bearings (single or double row) (WRS ... - RK), or
  - Self-aligning roller bearing (WRS ... PR), or
  - Tapered-roller bearing (dearance adjustable) (WRS ... - KP)
- Hardened wheel bodies, various types of steel (C45, CrNi, CrMo) depending on customers requirements