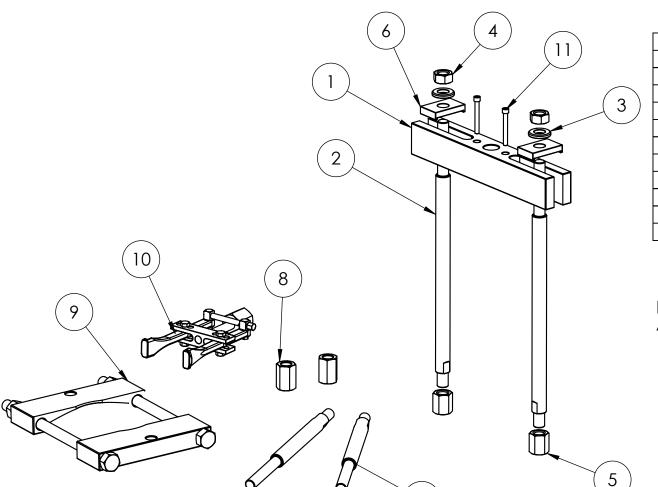

PKC50 COMPREHENSIVE HYDRAULIC PULLER KIT.

SERIAL NUMBERS

ALL.

SPARE PARTS LIST NO. PKC50P1

| ITEM NO. | PART NO.    | DESCRIPTION.      | QTY |
|----------|-------------|-------------------|-----|
| 1        | PK511       | CROSS BEAM        | 1   |
| 2        | PK512       | ROD ASSY          | 2   |
| 3        | PK513       | ROD WASHERS       | 2   |
| 4        | PK514       | ROD NUTS          | 2   |
| 5        | PK515       | PROTECTOR NUTS    | 2   |
| 6        | PK516       | CROSS BEAM CLAMPS | 2   |
| 7        | PK517       | ROD EXTENTIONS    | 2   |
| 8        | PK518       | ROD CONNECTORS    | 2   |
| 9        | PK519       | BEARING EXTRACTOR | 1   |
| 10       | PK520       | INTERNAL PULLER   | 1   |
| 11       | BLC012MC100 | HOLDING BOLT      | 2   |

NOTE: SEE SHEET PKS50-2/3 FOR ADDITIONAL KIT ITEMS.