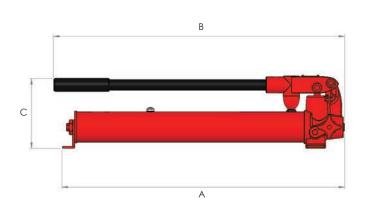

| Model<br>number                                                        | Valve<br>type | Displacement per stroke (cm³) |                       | Usable oil        | Handle effort | Weight | Dimensions (mm) |     |     |     |     |    |
|------------------------------------------------------------------------|---------------|-------------------------------|-----------------------|-------------------|---------------|--------|-----------------|-----|-----|-----|-----|----|
|                                                                        |               | 1 <sup>st</sup> stage         | 2 <sup>nd</sup> stage | capacity (litres) | (kg)          | (kg)   | Α               | В   | С   | D   | E   | F  |
| Single stage hand operated pumps for single acting cylinders and tools |               |                               |                       |                   |               |        |                 |     |     |     |     |    |
| HP110                                                                  | 2-way         | 2.9                           | -                     | 1                 | 45            | 5.6    | 558             | 566 | 128 | 134 | 145 | 40 |
| Two stage hand operated pumps for single acting cylinders and tools    |               |                               |                       |                   |               |        |                 |     |     |     |     |    |
| HP227                                                                  | 2-way         | 12.9                          | 2.3                   | 2.3               | 38            | 10.5   | 544             | 597 | 168 | 135 | 145 | 53 |
| HP257                                                                  | 2-way         | 12.9                          | 2.3                   | 4.1               | 38            | 15.2   | 545             | 597 | 168 | 135 | 150 | 53 |