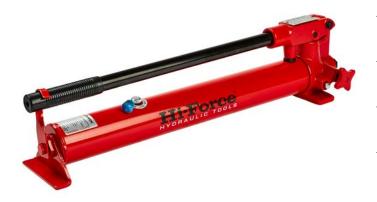

## **HP | MANUALLY OPERATED PUMPS - STEEL**

## Single or two stage operation

## **Durable steel construction**

## Working pressure 700 bar

- ▶ Oil reservoir capacity up to 4.1 litres
- External pressure release valve and factory set safety relief valve
- ▶ Low handle effort and ergonomic grip for easy operation
- ▶ Changeover pressure for two stage models is 14 bar