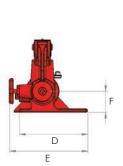

| Model<br>number                                                        | Valve<br>type | Displacement per stroke (cm³) |                       | Usable oil        | Handle effort | Weight | Dimensions (mm) |     |     |     |     |    |
|------------------------------------------------------------------------|---------------|-------------------------------|-----------------------|-------------------|---------------|--------|-----------------|-----|-----|-----|-----|----|
|                                                                        |               | 1 <sup>st</sup> stage         | 2 <sup>nd</sup> stage | capacity (litres) | (kg)          | (kg)   | Α               | В   | С   | D   | E   | F  |
| Single stage hand operated pumps for single acting cylinders and tools |               |                               |                       |                   |               |        |                 |     |     |     |     |    |
| HP110                                                                  | 2-way         | 2.9                           | -                     | 1                 | 45            | 5.6    | 558             | 566 | 128 | 134 | 145 | 40 |
| Two stage hand operated pumps for single acting cylinders and tools    |               |                               |                       |                   |               |        |                 |     |     |     |     |    |
| HP227                                                                  | 2-way         | 12.9                          | 2.3                   | 2.3               | 38            | 10.5   | 544             | 597 | 168 | 135 | 145 | 53 |
| HP257                                                                  | 2-way         | 12.9                          | 2.3                   | 4.1               | 38            | 15.2   | 545             | 597 | 168 | 135 | 150 | 53 |