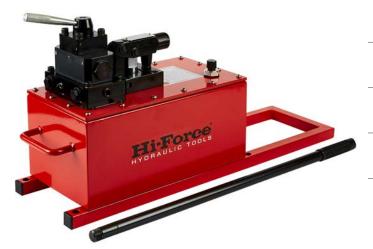

## **HP | MANUALLY OPERATED PUMPS - HIGH FLOW**

## Heavy duty steel construction

Working pressure 700 bar

2 stage with semi automatic changeover

- ▶ Oil reservoir capacity 10 litres
- ▶ Factory set safety relief valve fitted as standard
- Available with 2-way valve for use with single acting cylinders and 4-way valve for use with double acting cylinders
- ▶ 1st stage flow rate of 113 cm³ per handle stroke for faster extension & retraction of piston under no load
- ▶ Changeover pressure is 28 bar
- ▶ Low handle effort and ergonomic grip for easy operation

| Model number                                                       | Valve type | Displacement p | per stroke (cm³)<br>2 <sup>nd</sup> stage | Usable oil capacity (litres) | Handle effort (kg) | Weight (kg) |  |  |  |  |
|--------------------------------------------------------------------|------------|----------------|-------------------------------------------|------------------------------|--------------------|-------------|--|--|--|--|
| Two stage hand operated pump for single acting cylinders and tools |            |                |                                           |                              |                    |             |  |  |  |  |
| HP245                                                              | 2-way      | 113            | 4                                         | 10                           | 40                 | 29.5        |  |  |  |  |
| Two stage hand operated pump for double acting cylinders and tools |            |                |                                           |                              |                    |             |  |  |  |  |
| HP245D                                                             | 4-way      | 113            | 4                                         | 10                           | 40                 | 31.0        |  |  |  |  |
|                                                                    |            |                |                                           |                              |                    |             |  |  |  |  |