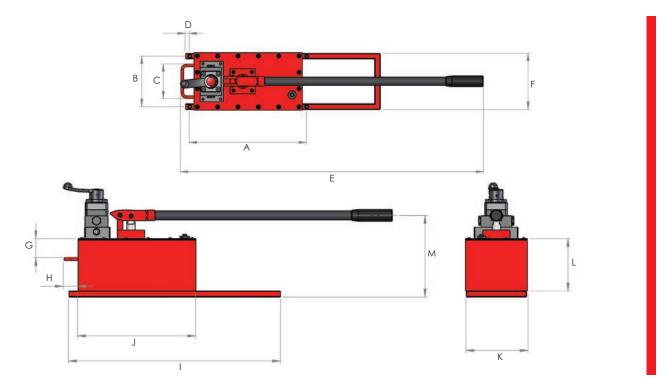

| Dimensions (mm) |     |     |    |      |     |    |    |     |     |     |     |     |
|-----------------|-----|-----|----|------|-----|----|----|-----|-----|-----|-----|-----|
| Α               | В   | С   | D  | E    | F   | G  | н  | 1   | J   | K   | L   | M   |
| 420             | 180 | 124 | 15 | 1050 | 200 | 63 | 47 | 700 | 390 | 205 | 173 | 270 |