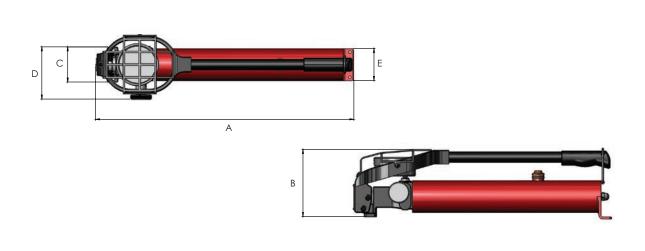

| Model   | Working           | Usable oil           | Displacement per stroke (cm³) |                       | Outlet        | Weight | Dimensions (mm) |     |    |     |
|---------|-------------------|----------------------|-------------------------------|-----------------------|---------------|--------|-----------------|-----|----|-----|
| number  | pressure<br>(bar) | capacity<br>(litres) | 1 <sup>st</sup> stage         | 2 <sup>nd</sup> stage | port          | (kg)   | Α               | В   | С  | D   |
| HPX1500 | 1500              | 1.2                  | 20                            | 1                     | 1/4" BSP      | 6.5    | 615             | 161 | 84 | 125 |
| HPX2800 | 2800              | 1.2                  | 20                            | 0.8                   | %16" - 18 UNF | 6.5    | 615             | 161 | 84 | 125 |