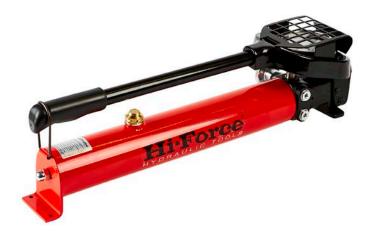

## HPX | MANUALLY OPERATED ULTRA HIGH PRESSURE PUMPS

## Compact lightweight aluminium construction

Two stage operation

Choice of 1500 or 2800 bar pressure rating

- ▶ Oil reservoir capacity 1.2 litres
- ▶ External pressure release valve and factory set safety valve
- ▶ Specifically designed for high pressure applications
- ▶ Bespoke handle with ergonomic grip and mesh guard to protect pressure gauge