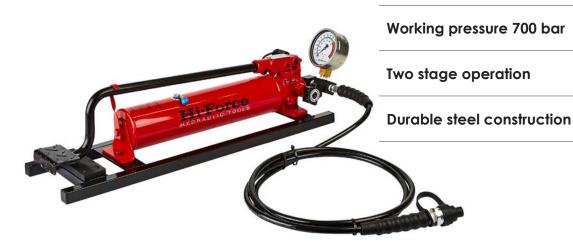

## **HP-FP | MANUALLY OPERATED FOOT PUMPS**

- ▶ Oil reservoir capacity 2.3 litres
- ▶ External pressure release valve and factory set safety relief valve
- ▶ Wide foot pedal for easy and controlled pumping action
- ▶ Steel framework for maximum stability

Note: HP227FPC is supplied with pressure gauge, gauge mounting block and 3 metres hose with male coupler