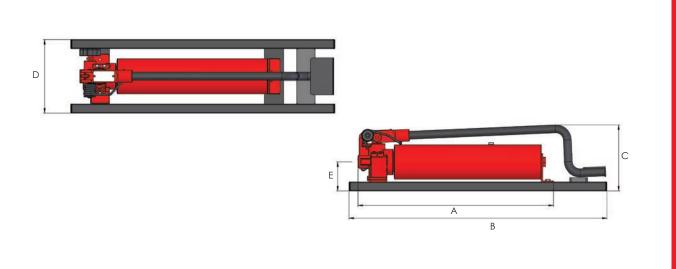

| Model<br>number | Valve<br>type | Displacement p | er stroke (cm³)<br>2 <sup>nd</sup> stage | Usable oil<br>capacity<br>(litres) | Handle<br>effort<br>(kg) | Weight<br>(kg) | A   | Dim<br>B | ensions (n<br>C | nm)<br>D | E  |
|-----------------|---------------|----------------|------------------------------------------|------------------------------------|--------------------------|----------------|-----|----------|-----------------|----------|----|
| HP227FP         | 2-way         | 12.9           | 2.3                                      | 2.3                                | 39                       | 12.5           | 544 | 715      | 185             | 200      | 78 |
| HP227FPC        | 2-way         | 12.9           | 2.3                                      | 2.3                                | 39                       | 14.5           | 544 | 763      | 227             | 200      | 78 |