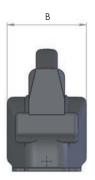

| Model  | Oil capacity | Oil flow (litres/min) |                       |             | Dimensions (mm) |     |     |
|--------|--------------|-----------------------|-----------------------|-------------|-----------------|-----|-----|
| number | (litres)     | 1 <sup>st</sup> stage | 2 <sup>nd</sup> stage | Weight (kg) | Α               | В   | С   |
| BPP107 | 0.7          | 0.5                   | 0.15                  | 8           | 355             | 160 | 260 |