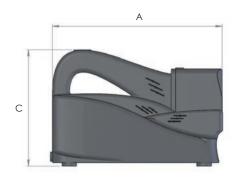

| Model  | Oil capacity | Oil flow (litres/min) |                       |             | Dimensions (mm) |     |     |
|--------|--------------|-----------------------|-----------------------|-------------|-----------------|-----|-----|
| number | (litres)     | 1 <sup>st</sup> stage | 2 <sup>nd</sup> stage | Weight (kg) | Α               | В   | С   |
| BPP107 | 0.7          | 0.5                   | 0.15                  | 8           | 355             | 160 | 260 |