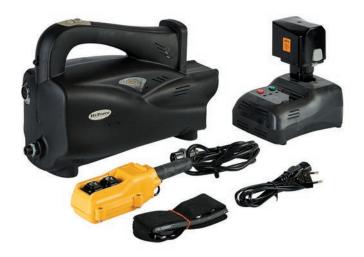

## **BPP | BATTERY POWERED HYDRAULIC PUMP**

## Working pressure 700 bar

14.4V long life battery

Lightweight design

- ▶ Powerful hydraulic pump driven by 14.4 volt battery
- ▶ Compact and lightweight design with shoulder strap for easy carrying
- External pressure release valve and factory set safety valve
- ▶ Supplied with battery and charger

## **BPP ACCESSORIES**

| Model<br>number | Description        |
|-----------------|--------------------|
| BP12            | Battery Pack 14.4V |

Note: Charger supplied separately

| Model<br>number | Description             |
|-----------------|-------------------------|
| CU12            | Mains charger 110V-230V |