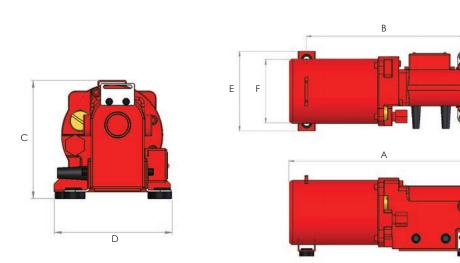

| Dimensions (mm) |     |     |     |     |     |     |  |  |  |  |
|-----------------|-----|-----|-----|-----|-----|-----|--|--|--|--|
| A               | В   | С   | D   | E   | F   | G   |  |  |  |  |
| 333             | 269 | 140 | 139 | 138 | 110 | 105 |  |  |  |  |
| 333             | 269 | 140 | 139 | 138 | 110 | 105 |  |  |  |  |