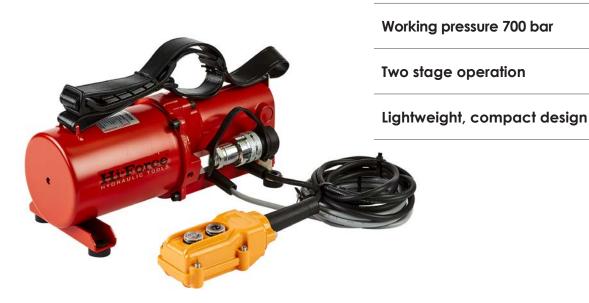

## HEP1 | ELECTRIC DRIVEN LIGHTWEIGHT MINI PUMPS WITH CARRYING STRAP

- ▶ Oil reservoir capacity 0.8 litres
- ▶ Choice of 110 or 240 volt single phase electric motor with 2-way electric solenoid valve
- ▶ Internal safety overload valve
- Remote hand pendant controller with 3 metres length cable
- ▶ Supplied with handy carrying strap

| Model<br>number | Motor<br>voltage |   | m flow rate<br>/minute)<br>2 <sup>nd</sup> stage | Valve<br>type | Usable oil<br>capacity (litres) | Weight<br>(kg) |
|-----------------|------------------|---|--------------------------------------------------|---------------|---------------------------------|----------------|
| HEP1211S        | 110V - 1Ph       | 2 | 0.2                                              | 2-way         | 0.8                             | 7.5            |
| HEP1212S        | 240V - 1Ph       | 2 | 0.2                                              | 2-way         | 0.8                             | 7.5            |