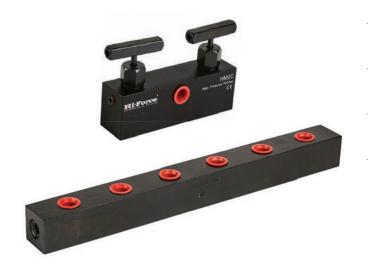

## **MANIFOLDS**

## Working pressure 700 bar

Choice of open or controlled manifolds

2, 4, 6 or 8 outlet port models available

- Designed for easy control of the direction of flow of the hydraulic fluid within the system
  Available as open manifold blocks or with individual needle type shut off/throttle valves on each outlet

| Model  | Туре                | Design            | Number of outlets | Connection ports female threads |                  | Weight | Dimensions (mm) |    |    |     |
|--------|---------------------|-------------------|-------------------|---------------------------------|------------------|--------|-----------------|----|----|-----|
| number |                     |                   |                   | Inlet                           | Outlet           | (kg)   | Α               | В  | С  | D   |
| НМ2    | open manifold       | parallel          | 2                 | 3/8" -18 NPT                    | 2 x ¾" -18 NPT   | 1.0    | 114             | 32 | 32 | 50  |
| НМ4    | open manifold       | parallel          | 4                 | 3/8" -18 NPT                    | 4 x 3/8" -18 NPT | 1.5    | 214             | 32 | 32 | 50  |
| НМ6    | open manifold       | parallel          | 6                 | 3⁄8" -18 NPT                    | 6 x ¾" -18 NPT   | 2.0    | 314             | 32 | 32 | 50  |
| НМ8    | open manifold       | parallel          | 8                 | 3/8" -18 NPT                    | 8 x 3%" -18 NPT  | 2.5    | 414             | 32 | 32 | 50  |
| HM4L   | open manifold       | extended parallel | 4                 | 3/8" -18 NPT                    | 4 x ¾" -18 NPT   | 2.4    | 394             | 32 | 32 | 110 |
| HM6L   | open manifold       | extended parallel | 6                 | 3/8" -18 NPT                    | 6 x ¾" -18 NPT   | 3.7    | 614             | 32 | 32 | 110 |
| НМ2С   | controlled manifold | parallel          | 2                 | 3⁄8" -18 NPT                    | 2 x 3/8" -18 NPT | 2.0    | 150             | 51 | 38 | 100 |
| НМ4С   | controlled manifold | parallel          | 4                 | 3/8" -18 NPT                    | 4 x 3%" -18 NPT  | 3.5    | 350             | 51 | 38 | 100 |