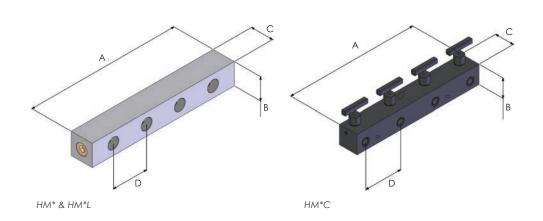

| Model  | Туре                | Design            | Number of outlets | Connection ports female threads |                  | Weight | Dimensions (mm) |    |    |     |
|--------|---------------------|-------------------|-------------------|---------------------------------|------------------|--------|-----------------|----|----|-----|
| number |                     |                   |                   | Inlet                           | Outlet           | (kg)   | Α               | В  | С  | D   |
| НМ2    | open manifold       | parallel          | 2                 | 3/8" -18 NPT                    | 2 x ¾" -18 NPT   | 1.0    | 114             | 32 | 32 | 50  |
| НМ4    | open manifold       | parallel          | 4                 | 3/8" -18 NPT                    | 4 x 3/8" -18 NPT | 1.5    | 214             | 32 | 32 | 50  |
| НМ6    | open manifold       | parallel          | 6                 | 3⁄8" -18 NPT                    | 6 x ¾" -18 NPT   | 2.0    | 314             | 32 | 32 | 50  |
| НМ8    | open manifold       | parallel          | 8                 | 3/8" -18 NPT                    | 8 x 3%" -18 NPT  | 2.5    | 414             | 32 | 32 | 50  |
| HM4L   | open manifold       | extended parallel | 4                 | 3/8" -18 NPT                    | 4 x ¾" -18 NPT   | 2.4    | 394             | 32 | 32 | 110 |
| HM6L   | open manifold       | extended parallel | 6                 | 3/8" -18 NPT                    | 6 x ¾" -18 NPT   | 3.7    | 614             | 32 | 32 | 110 |
| НМ2С   | controlled manifold | parallel          | 2                 | 3⁄8" -18 NPT                    | 2 x 3/8" -18 NPT | 2.0    | 150             | 51 | 38 | 100 |
| НМ4С   | controlled manifold | parallel          | 4                 | 3/8" -18 NPT                    | 4 x 3%" -18 NPT  | 3.5    | 350             | 51 | 38 | 100 |