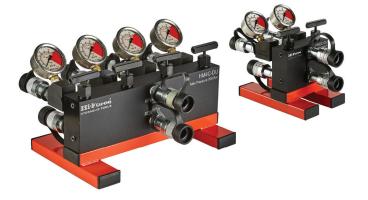

## Working pressure 700 bar

Up to 4 outlets with individual control on each

Choice of manifolds for single or double acting systems

- Pressure gauges fitted to advance ports on all models
- Quick connect couplings fitted as standard to all inlet and outlet ports
- Precise control of oil flow and pressure within the hydraulic system

| Model<br>number | Description                                                        | Weight<br>(kg) | A   | Dimensic<br>B | ons (mm)<br>C | D   |
|-----------------|--------------------------------------------------------------------|----------------|-----|---------------|---------------|-----|
| HM2C-SU         | 2-way controlled manifold unit, suitable for single acting systems | 2.0            | 150 | 148           | 228           | 100 |
| HM2C-DU         | 2-way controlled manifold unit, suitable for double acting systems | 3.0            | 150 | 198           | 228           | 100 |
| HM4C-SU         | 4-way controlled manifold unit, suitable for single acting systems | 3.5            | 350 | 148           | 228           | 100 |
| HM4C-DU         | 4-way controlled manifold unit, suitable for double acting systems | 6.0            | 350 | 198           | 228           | 100 |