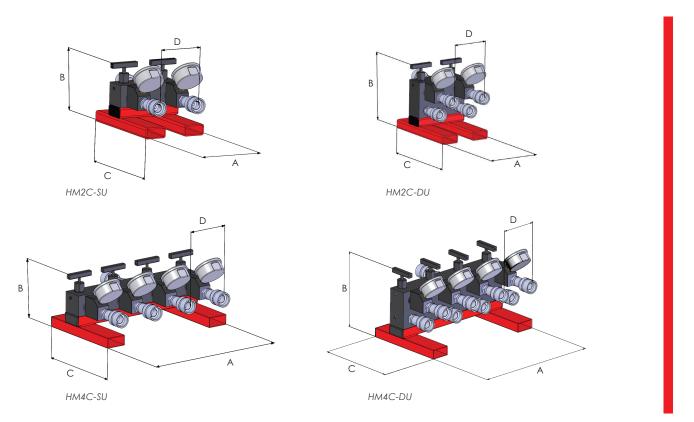

| Model<br>number | Description                                                        | Weight<br>(kg) | A   | Dimensic<br>B | ons (mm)<br>C | D   |
|-----------------|--------------------------------------------------------------------|----------------|-----|---------------|---------------|-----|
| HM2C-SU         | 2-way controlled manifold unit, suitable for single acting systems | 2.0            | 150 | 148           | 228           | 100 |
| HM2C-DU         | 2-way controlled manifold unit, suitable for double acting systems | 3.0            | 150 | 198           | 228           | 100 |
| HM4C-SU         | 4-way controlled manifold unit, suitable for single acting systems | 3.5            | 350 | 148           | 228           | 100 |
| HM4C-DU         | 4-way controlled manifold unit, suitable for double acting systems | 6.0            | 350 | 198           | 228           | 100 |