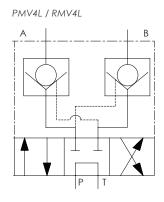

## Manual valve options available

- ▶ Choice of 2, 3 or 4-way options
- ▶ Designed to provide precise control of oil flow and pressure

| Description                             | Model number                    |                                   |                            |
|-----------------------------------------|---------------------------------|-----------------------------------|----------------------------|
|                                         | Manual valve<br>no load holding | Manual valve<br>with load holding | Manual valve closed centre |
| Pump mounted, 2-way, 2 position valve   | PMV2                            | -                                 | -                          |
| Pump mounted, 3-way, 3 position valve   | PMV3                            | PMV3L                             | PMV3C                      |
| Pump mounted, 4-way, 3 position valve   | PMV4                            | PMV4L                             | PMV4C                      |
| Remote mounted, 3-way, 3 position valve | RMV3                            | RMV3L                             | RMV3C                      |
| Remote mounted, 4-way, 3 position valve | RMV4                            | RMV4L                             | RMV4C                      |