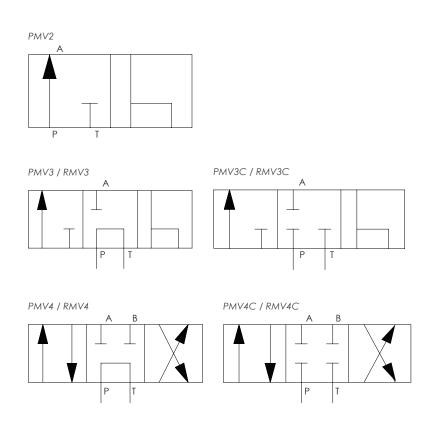

## Manual valve options available

- ▶ Choice of 2, 3 or 4-way options
- ▶ Designed to provide precise control of oil flow and pressure

| Description                             | Model number                    |                                   |                            |
|-----------------------------------------|---------------------------------|-----------------------------------|----------------------------|
|                                         | Manual valve<br>no load holding | Manual valve<br>with load holding | Manual valve closed centre |
| Pump mounted, 2-way, 2 position valve   | PMV2                            | -                                 | -                          |
| Pump mounted, 3-way, 3 position valve   | PMV3                            | PMV3L                             | PMV3C                      |
| Pump mounted, 4-way, 3 position valve   | PMV4                            | PMV4L                             | PMV4C                      |
| Remote mounted, 3-way, 3 position valve | RMV3                            | RMV3L                             | RMV3C                      |
| Remote mounted, 4-way, 3 position valve | RMV4                            | RMV4L                             | RMV4C                      |