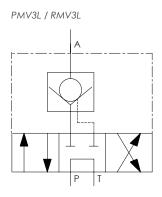

## Manual valve options available

- ▶ Choice of 2, 3 or 4-way options
- ▶ Designed to provide precise control of oil flow and pressure

| Description                             | Model number                    |                                   |                            |
|-----------------------------------------|---------------------------------|-----------------------------------|----------------------------|
|                                         | Manual valve<br>no load holding | Manual valve<br>with load holding | Manual valve closed centre |
| Pump mounted, 2-way, 2 position valve   | PMV2                            | -                                 | -                          |
| Pump mounted, 3-way, 3 position valve   | PMV3                            | PMV3L                             | PMV3C                      |
| Pump mounted, 4-way, 3 position valve   | PMV4                            | PMV4L                             | PMV4C                      |
| Remote mounted, 3-way, 3 position valve | RMV3                            | RMV3L                             | RMV3C                      |
| Remote mounted, 4-way, 3 position valve | RMV4                            | RMV4L                             | RMV4C                      |