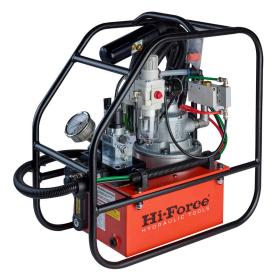

## HTWP | TORQUE WRENCH PUMPS - STANDARD LINE

Working pressure 700 bar

Two stage operation

Air or electric driven options

- Compatible for use with TWS-N and TWH-N series hydraulic torque wrenches
- ▶ Two stage operation with low pressure flow rate of up to 6.1 litres per minute
- ▶ 110, 120, 220 and 230 volt single phase electric motor with auto retract function
- Integral oil cooling system in air driven models
- Dual scale (bar/psi) glycerine filled pressure gauge
- ▶ Easily adjustable torque setting pressure relief valve
- ▶ Reservoir oil sight level gauge fitted on all models
- Air pressure gauge and filter, regulator and lubricator unit fitted on air driven models
- Oil reservoir capacity 5 litres

Hi-Force

• Remote hand pendant controller with 3 metres cable for easy operation

С

▶ Factory fitted roll bar protection frame included

| Model       | Power    | Motor rating | Flow rate (litres/minute) |               | Changeover     | Weight | Dimensions (mm) |     |     |
|-------------|----------|--------------|---------------------------|---------------|----------------|--------|-----------------|-----|-----|
| number      | supply   | (kW)         | low pressure              | high pressure | pressure (bar) | (kg)   | Α               | В   | с   |
| HTWP2140P   | 7 bar    | 1.5          | 6.1                       | 0.51          | 60             | 28     | 486             | 241 | 446 |
| HTWP2141AR  | 110 volt | 0.75         | 3.7                       | 0.34          | 60             | 34     | 486             | 241 | 446 |
| HTWP2141ARH | 120 volt | 0.75         | 4.4                       | 0.4           | 60             | 34     | 486             | 241 | 446 |
| HTWP2142AR  | 230 volt | 0.75         | 3.7                       | 0.34          | 60             | 34     | 486             | 241 | 446 |
| HTWP2142ARH | 220 volt | 0.75         | 4.4                       | 0.4           | 60             | 34     | 486             | 241 | 446 |