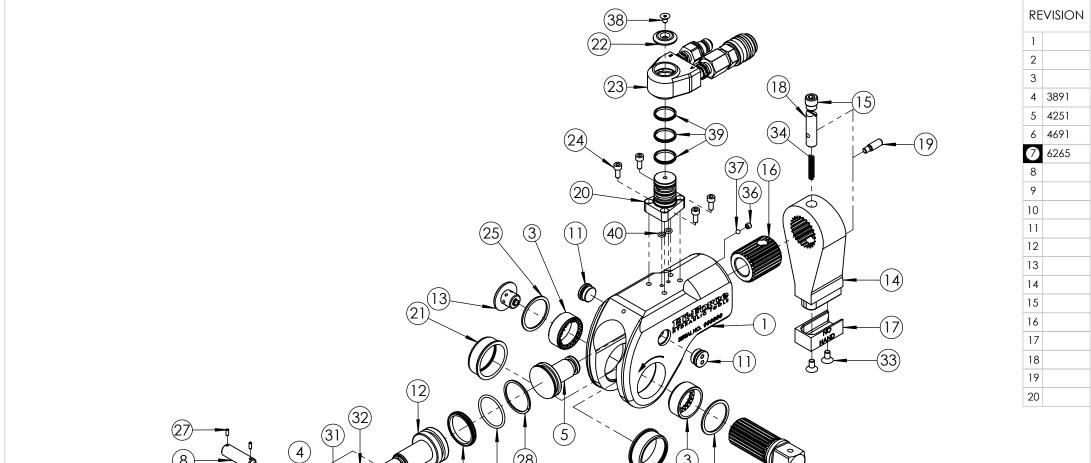

Hi-Force

(35)

www.hi-force.com

TWS TORQUE TOOL

SERIAL NUMBERS

FROM BB8847

TWS45N

SHT 1 OF 2 SHTS

PRODUCT NO.

**IMPORTANT** 

WHEN ORDERING SPARES YOU MUST STATE THE FULL PART NUMBER AND THE PRODUCT SERIAL NUMBER - FROM THE LABEL TO PROTECT YOUR WARRANTY ALWAYS USE GENUINE HI-FORCE PARTS.

TWS TORQUE TOOL

**FROM BB8847** TWS45N

SHT 2 OF 2 SHTS

**REVISION** 

19

20

PRODUCT NO.

| ITEM<br>NO. | PART NUMBER  | DESCRIPTION                                                 | QTY. | SPARE<br>PARTS | SERVICE<br>PARTS |
|-------------|--------------|-------------------------------------------------------------|------|----------------|------------------|
| 1           | TTC045BA002  | BODY                                                        | 1    | X              |                  |
| 2           | TTC045WS001  | RATCHET WHEEL                                               | 1    |                |                  |
| 3           | TTC045FB001  | BEARING                                                     | 2    |                |                  |
| 4           | TTC045GB001  | GLAND                                                       | 1    |                |                  |
| 5           | TTC045ES001  | END PLUG                                                    | 1    |                |                  |
| 6           | TTC045CS002  | DRIVE PLATE                                                 | 1    |                |                  |
| 7           | TTC045PS001  | DRIVE SEGMENT                                               | 1    |                |                  |
| 8           | TTC045JS001  | DRIVE PIN                                                   | 1    |                |                  |
| 9           | TTC045DS001  | SQUARE DRIVE                                                | 1    |                |                  |
| 10          | TTC045LS002  | SHROUD                                                      | 1    |                |                  |
| 11          | TTC045AA001  | COVER PLUG                                                  | 2    |                |                  |
| 12          | TTA045NS001  | PISTON ASSEMBLY                                             | 1    |                |                  |
| 13          | TTA045LA001  | RELEASE BUTTON ASSEMBLY                                     | 1    |                |                  |
| 14          | TTC045QA002  | REACTION ARM                                                | 1    |                |                  |
| 15          | TTC045AS001  | PLUG                                                        | 1    |                |                  |
| 16          | TTC045KS001  | SPLINE SLEEVE                                               | 1    |                |                  |
| 17          | TTC045ES002  | END CAP                                                     | 1    |                |                  |
| 18          | TTC045JS002  | LATCH PIN                                                   | 1    |                |                  |
| 19          | TTC045JS003  | RELEASE                                                     | 1    |                |                  |
| 20          | TTC045SA001  | MALE SWIVEL CONNECTOR                                       | 1    |                |                  |
| 21          | TTC045FS002  | SLEEVE                                                      | 2    |                |                  |
| 22          | TTC045SA003  | SWIVEL CONNECTOR CAP                                        | 1    |                |                  |
| 23          | TTA045\$A002 | SWIVEL CONNECTOR ASSEMBLY                                   | 1    |                |                  |
| 24          | BLC005HD012  | M5 x 12 HEX SOCKET CAP HEAD<br>SCREW                        | 4    |                |                  |
| 25          | STC040TA001  | RETAINING RING                                              | 2    |                | 1                |
| 26          | SPC006CB004  | SPRING                                                      | 2    |                |                  |
| 27          | FAS003ME008  | M3 X 8 SOCKET CUP POINT SCREW                               | 2    |                |                  |
| 28          | SEC041BA001  | BACK UP RING - O.D. 41.28 mm, I.D. 36.50 mm, H 1.37 mm PTFE | 1    |                | 1                |
| 29          | SEC041RA001  | O-RING - I.D. 36.17 mm, C.S. 2.62                           | 1    |                | 1                |

mm 90 SHORE PISTON T SEAL - O.D. 41.28 mm, I.D.

70 SHORE

SEC041GA001 34.93 mm, H 4.70 mm, NBR/NYLON

| SPARE   SERVI   PART NUMBER   DESCRIPTION   QTY.   SPARE   SERVI   PARTS   SPARE   PARTS   SPARE   S |  |
|------------------------------------------------------------------------------------------------------------------------------------------------------------------------------------------------------------------------------------------------------------------------------------------------------------------------------------------------------------------------------------------------------------------------------------------------------------------------------------------------------------------------------------------------------------------------------------------------------------------------------------------------------------------------------------------------------------------------------------------------------------------------------------------------------------------------------------------------------------------------------------------------------------------------------------------------------------------------------------------------------------------------------------------------------------------------------------------------------------------------------------------------------------------------------------------------------------------------------------------------------------------------------------------------------------------------------------------------------------------------------------------------------------------------------------------------------------------------------------------------------------------------------------------------------------------------------------------------------------------------------------------------------------------------------------------------------------------------------------------------------------------------------------------------------------------------------------------------------------------------------------------------------------------------------------------------------------------------------------------------------------------------------------------------------------------------------------------------------------------------------|--|
| 31 SEC025LE001 25.00 mm, H 3.75 mm, POLYRETHANE  32 SEC044RE001 O-RING - I.D. 44.04 mm, C.S. 3.53 mm, NITRILE 90 SHORE  33 BLC006JE012 M6 x 12 HEX SOCKET COUNTERSUNK SCREW  34 SPC006CB003 SPRING 1  35 BLC005HH008 M5 x 8 BUTTON HEAD SCREW 2  36 FAS006MB005 SOCKET CUP POINT SCREW M6 x 5 1                                                                                                                                                                                                                                                                                                                                                                                                                                                                                                                                                                                                                                                                                                                                                                                                                                                                                                                                                                                                                                                                                                                                                                                                                                                                                                                                                                                                                                                                                                                                                                                                                                                                                                                                                                                                                              |  |
| 32 SEC044RE001 mm, NITRILE 90 SHORE 1  33 BLC006JE012 M6 x 12 HEX SOCKET 2 COUNTERSUNK SCREW 2  34 SPC006CB003 SPRING 1  35 BLC005HH008 M5 x 8 BUTTON HEAD SCREW 2  36 FAS006MB005 SOCKET CUP POINT SCREW M6 x 5 1                                                                                                                                                                                                                                                                                                                                                                                                                                                                                                                                                                                                                                                                                                                                                                                                                                                                                                                                                                                                                                                                                                                                                                                                                                                                                                                                                                                                                                                                                                                                                                                                                                                                                                                                                                                                                                                                                                           |  |
| 33 BLC006JE012 COUNTERSUNK SCREW 2  34 SPC006CB003 SPRING 1  35 BLC005HH008 M5 x 8 BUTTON HEAD SCREW 2  36 FAS006MB005 SOCKET CUP POINT SCREW M6 x 5 1                                                                                                                                                                                                                                                                                                                                                                                                                                                                                                                                                                                                                                                                                                                                                                                                                                                                                                                                                                                                                                                                                                                                                                                                                                                                                                                                                                                                                                                                                                                                                                                                                                                                                                                                                                                                                                                                                                                                                                       |  |
| 35 BLC005HH008 M5 x 8 BUTTON HEAD SCREW 2 36 FAS006MB005 SOCKET CUP POINT SCREW M6 x 5 1                                                                                                                                                                                                                                                                                                                                                                                                                                                                                                                                                                                                                                                                                                                                                                                                                                                                                                                                                                                                                                                                                                                                                                                                                                                                                                                                                                                                                                                                                                                                                                                                                                                                                                                                                                                                                                                                                                                                                                                                                                     |  |
| 36 FAS006MB005 SOCKET CUP POINT SCREW M6 x 5 1                                                                                                                                                                                                                                                                                                                                                                                                                                                                                                                                                                                                                                                                                                                                                                                                                                                                                                                                                                                                                                                                                                                                                                                                                                                                                                                                                                                                                                                                                                                                                                                                                                                                                                                                                                                                                                                                                                                                                                                                                                                                               |  |
|                                                                                                                                                                                                                                                                                                                                                                                                                                                                                                                                                                                                                                                                                                                                                                                                                                                                                                                                                                                                                                                                                                                                                                                                                                                                                                                                                                                                                                                                                                                                                                                                                                                                                                                                                                                                                                                                                                                                                                                                                                                                                                                              |  |
| 37 RAC005\$NI001 3/14" RALL 1                                                                                                                                                                                                                                                                                                                                                                                                                                                                                                                                                                                                                                                                                                                                                                                                                                                                                                                                                                                                                                                                                                                                                                                                                                                                                                                                                                                                                                                                                                                                                                                                                                                                                                                                                                                                                                                                                                                                                                                                                                                                                                |  |
| 37   BAC003311001   3716 BALL   1                                                                                                                                                                                                                                                                                                                                                                                                                                                                                                                                                                                                                                                                                                                                                                                                                                                                                                                                                                                                                                                                                                                                                                                                                                                                                                                                                                                                                                                                                                                                                                                                                                                                                                                                                                                                                                                                                                                                                                                                                                                                                            |  |
| 38 BLC005HF008 SOCKET CSK SCREW M5 x 8 1                                                                                                                                                                                                                                                                                                                                                                                                                                                                                                                                                                                                                                                                                                                                                                                                                                                                                                                                                                                                                                                                                                                                                                                                                                                                                                                                                                                                                                                                                                                                                                                                                                                                                                                                                                                                                                                                                                                                                                                                                                                                                     |  |
| 39 SEC025MF001 ROTARY SEAL - O.D. 25.01 mm , I.D. 21.87 mm , H. 2.4 mm HPU-R95 3                                                                                                                                                                                                                                                                                                                                                                                                                                                                                                                                                                                                                                                                                                                                                                                                                                                                                                                                                                                                                                                                                                                                                                                                                                                                                                                                                                                                                                                                                                                                                                                                                                                                                                                                                                                                                                                                                                                                                                                                                                             |  |
| 40 SEC009RA003 O-RING - I.D. 5.28 mm , C.S. 1.78 2                                                                                                                                                                                                                                                                                                                                                                                                                                                                                                                                                                                                                                                                                                                                                                                                                                                                                                                                                                                                                                                                                                                                                                                                                                                                                                                                                                                                                                                                                                                                                                                                                                                                                                                                                                                                                                                                                                                                                                                                                                                                           |  |
|                                                                                                                                                                                                                                                                                                                                                                                                                                                                                                                                                                                                                                                                                                                                                                                                                                                                                                                                                                                                                                                                                                                                                                                                                                                                                                                                                                                                                                                                                                                                                                                                                                                                                                                                                                                                                                                                                                                                                                                                                                                                                                                              |  |

## NOTE:

- ALL PARTS ARE AVAILABLE TO BE ORDERED AS SPARE PARTS (UNLESS MARKED WITH X).
- ONLY PARTS MARKED WITH ✓ARE AVAILABLE AS BOTH SPARE PARTS OR SERVICEABLE PARTS, FROM TWS45NTP3-K SERVICE KIT. (REFER TO TWS45NTP3-K: SERVICE KIT EVD FOR FULL PARTS LIST).
- FOR SUB ASSEMBLIES (ITEM NO 23) REFER TO THEIR INDUVIDUAL EVD'S.